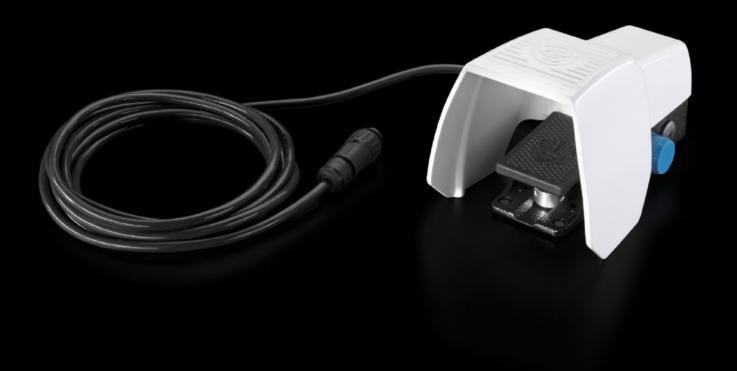

## AS 4055.712 - Foot-switch

Footswitch including connection cable, for using busbar machining equipment from the CW 120-S range.