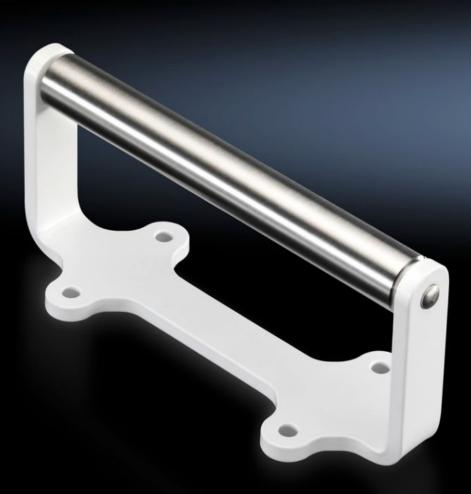

## AS 4055.714 - Ride-up roller for busbars

Ride-up roller for user-friendly handling when cutting busbars to size with the CW 120-S.

## Features

| Model No.             | AS 4055.714                                                             |
|-----------------------|-------------------------------------------------------------------------|
| Product description   | Ride-up roller for user-friendly handling when cutting busbars to size. |
| Supply includes       | Packs of 2                                                              |
| Packs of              | 2 pc(s).                                                                |
| Net weight            | 1.3                                                                     |
| Gross weight          | 1.531                                                                   |
| Customs tariff number | 84669400                                                                |
| EAN                   | 4028177922860                                                           |
| ETIM 9                | EC011824                                                                |
| ETIM 8                | EC011824                                                                |
| ECLASS 8.0            | 36609290                                                                |