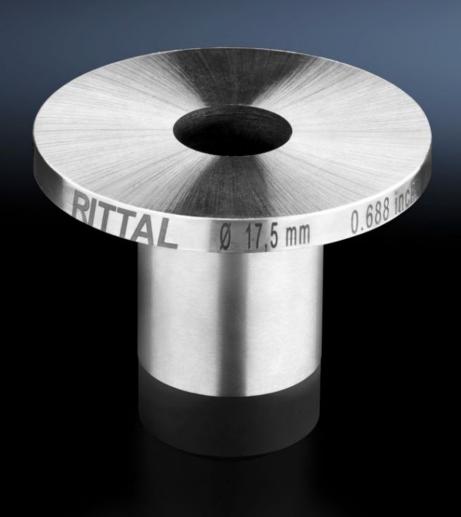

## AS 4055.770 - Female dies

The female dies should be used in combination with the respective male die. This allows round holes to be punched in busbars.

## **Features**

| Model No.                 | AS 4055.770                                                                                                                   |
|---------------------------|-------------------------------------------------------------------------------------------------------------------------------|
| Product description       | The female dies should be used in combination with the respective male die. This allows round holes to be punched in busbars. |
| Diameter                  | 6.6 mm                                                                                                                        |
| Material thickness (max.) | 10 mm                                                                                                                         |
| Packs of                  | 1 pc(s).                                                                                                                      |
| Net weight                | 0.288                                                                                                                         |
| Gross weight              | 0.328                                                                                                                         |
| Customs tariff number     | 82073010                                                                                                                      |
| EAN                       | 4028177920774                                                                                                                 |
| ETIM 9                    | EC003458                                                                                                                      |
| ETIM 8                    | EC003458                                                                                                                      |
| ECLASS 8.0                | 21049240                                                                                                                      |