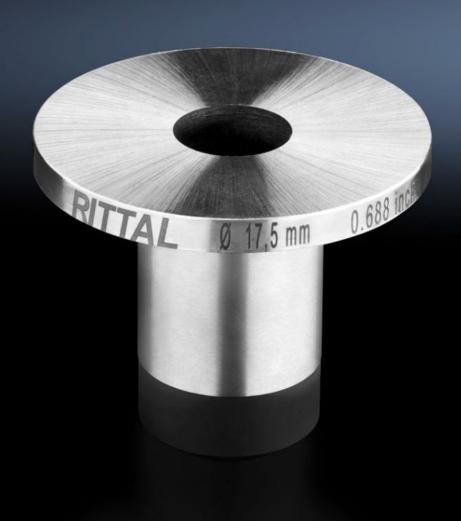

## AS 4055.780 - Female dies

The female dies should be used in combination with the respective male die. This allows round holes to be punched in busbars.

## **Features**

| Model No.                 | AS 4055.780                                                                                                                   |
|---------------------------|-------------------------------------------------------------------------------------------------------------------------------|
| Product description       | The female dies should be used in combination with the respective male die. This allows round holes to be punched in busbars. |
| Diameter                  | 21.5 mm                                                                                                                       |
| Material thickness (max.) | 12 mm                                                                                                                         |
| Packs of                  | 1 pc(s).                                                                                                                      |
| Net weight                | 0.231                                                                                                                         |
| Gross weight              | 0.272                                                                                                                         |
| Customs tariff number     | 82073010                                                                                                                      |
| EAN                       | 4028177920675                                                                                                                 |
| ETIM 9                    | EC003458                                                                                                                      |
| ETIM 8                    | EC003458                                                                                                                      |
| ECLASS 8.0                | 21049240                                                                                                                      |