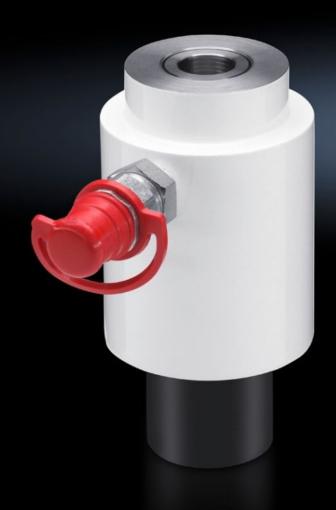

## AS 4055.806 - Hydraulic cylinder

The hydraulic cylinder is ideal for making cut-outs in sheet steel and stainless steel. It is used in conjunction with the hydraulic pump or the CW 120-M.

## **Features**

| Model No.             | AS 4055.806                                                                                                                                                |
|-----------------------|------------------------------------------------------------------------------------------------------------------------------------------------------------|
| Design                | With quick-release coupling                                                                                                                                |
| Product description   | The hydraulic cylinder is ideal for making cut-outs in sheet steel and stainless steel. It is used in conjunction with the hydraulic pump or the CW 120-M. |
| Benefits              | Flexible use in the workshop<br>Ergonomic handling<br>Allows you to create cut-outs without the application of force                                       |
| Max. punching force   | 11 t                                                                                                                                                       |
| Packs of              | 1 pc(s).                                                                                                                                                   |
| Net weight            | 2.69                                                                                                                                                       |
| Gross weight          | 2.713                                                                                                                                                      |
| Customs tariff number | 84661031                                                                                                                                                   |
| EAN                   | 4028177922891                                                                                                                                              |
| ETIM 9                | EC011824                                                                                                                                                   |
| ETIM 8                | EC011824                                                                                                                                                   |
| ECLASS 8.0            | 36609290                                                                                                                                                   |