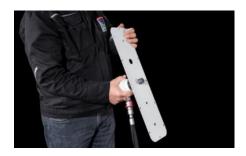

## AS 4055.806 - Hydraulic cylinder

The hydraulic cylinder is ideal for making cut-outs in sheet steel and stainless steel. It is used in conjunction with the hydraulic pump or the CW 120-M.

## **Features**

| Model No.             | AS 4055.806                                                                                                                                                |
|-----------------------|------------------------------------------------------------------------------------------------------------------------------------------------------------|
| Design                | With quick-release coupling                                                                                                                                |
| Product description   | The hydraulic cylinder is ideal for making cut-outs in sheet steel and stainless steel. It is used in conjunction with the hydraulic pump or the CW 120-M. |
| Benefits              | Flexible use in the workshop<br>Ergonomic handling<br>Allows you to create cut-outs without the application of force                                       |
| Max. punching force   | 11 t                                                                                                                                                       |
| Packs of              | 1 pc(s).                                                                                                                                                   |
| Net weight            | 2.69                                                                                                                                                       |
| Gross weight          | 2.713                                                                                                                                                      |
| Customs tariff number | 84661031                                                                                                                                                   |
| EAN                   | 4028177922891                                                                                                                                              |
| ETIM 9                | EC011824                                                                                                                                                   |
| ETIM 8                | EC011824                                                                                                                                                   |
| ECLASS 8.0            | 36609290                                                                                                                                                   |