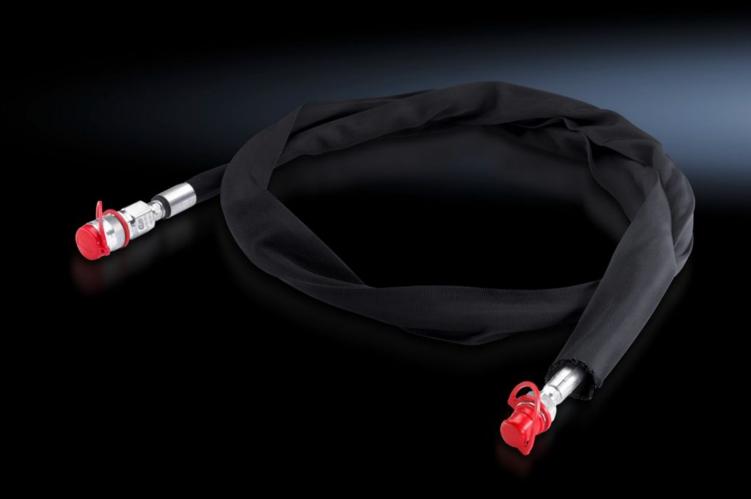

## AS 4055.807 - Hydraulic hose

The hydraulic hose, in combination with the hydraulic cylinder, allows round, square and rectangular cut-outs to be punched in sheet steel and stainless steel. It is used in conjunction with the hydraulic pump or the CW 120-M.

## **Features**

| Model No.             | AS 4055.807                                                                                                                                                                                                                        |
|-----------------------|------------------------------------------------------------------------------------------------------------------------------------------------------------------------------------------------------------------------------------|
| Design                | Double-walled                                                                                                                                                                                                                      |
| Product description   | The hydraulic hose, in combination with the hydraulic cylinder, allows round, square and rectangular cut-outs to be punched in sheet steel and stainless steel. It is used in conjunction with the hydraulic pump or the CW 120-M. |
| Length                | 3 m                                                                                                                                                                                                                                |
| Packs of              | 1 pc(s).                                                                                                                                                                                                                           |
| Net weight            | 1.5                                                                                                                                                                                                                                |
| Gross weight          | 1.606                                                                                                                                                                                                                              |
| Customs tariff number | 40094200                                                                                                                                                                                                                           |
| EAN                   | 4028177922884                                                                                                                                                                                                                      |
| ETIM 9                | EC011824                                                                                                                                                                                                                           |
| ETIM 8                | EC011824                                                                                                                                                                                                                           |
| ECLASS 8.0            | 36609290                                                                                                                                                                                                                           |