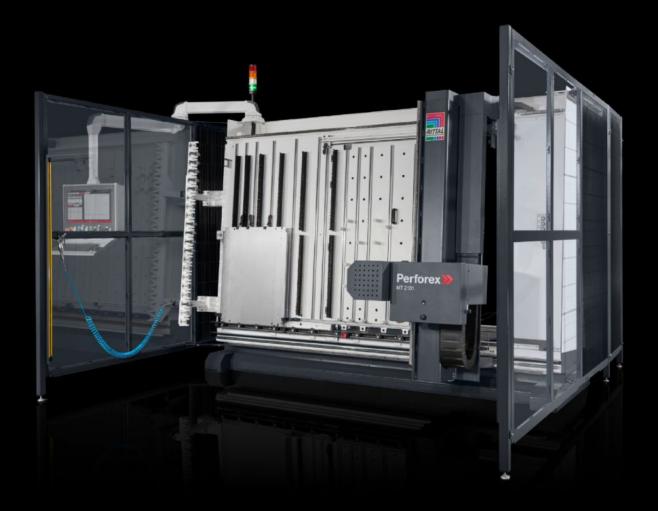

## AS 4055.952 - Side access for Perforex MT S

If the machine cannot be accessed from the rear because it is sited against the wall, access is available on the right or left of the safety fence for maintenance purposes.

## **Features**

| Model No.             | AS 4055.952                                                                                                                                                               |
|-----------------------|---------------------------------------------------------------------------------------------------------------------------------------------------------------------------|
| Product description   | With side access for the Perforex milling terminal MT, an additional access zone may additionally be integrated on the left or right side of the machine.                 |
| Benefits              | Flexible positioning of the machine in situ High level of operator safety with access monitoring via light barrier More freedom when designing the production environment |
| Note                  | Not suitable for retrofitting                                                                                                                                             |
| To fit Model No.      | 4055.921<br>4055.922<br>4055.926<br>4055.927                                                                                                                              |
| Packs of              | 1 pc(s).                                                                                                                                                                  |
| Net weight            | 0.01                                                                                                                                                                      |
| Gross weight          | 0.01                                                                                                                                                                      |
| Customs tariff number | 84571090                                                                                                                                                                  |
| EAN                   | 4028177967489                                                                                                                                                             |