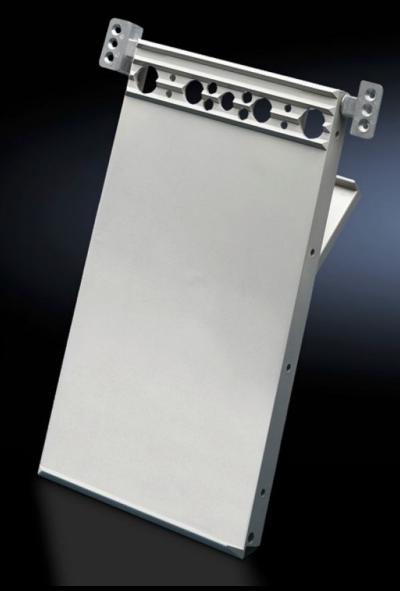

## PS 4120.000 - Wiring plan lectern for VX, TS, VX SE, TP, PC

Holds wiring plans during fault-finding and maintenance work. Wiring plan lecterns may be bayed in line with the door width. For mounting on the tubular door frame or on the perforated door strip.

#### **Features**

| Model No.            | PS 4120.000                                                                                                                                                                                         |
|----------------------|-----------------------------------------------------------------------------------------------------------------------------------------------------------------------------------------------------|
| Product description  | Holds wiring plans during fault-finding and maintenance work. Wiring plan lecterns may be bayed in line with the door width. For mounting on the tubular door frame or on the perforated door strip |
| Material             | Utility lectern: Polypropylene<br>Mounting bracket: Die-cast zinc                                                                                                                                   |
| Colour               | Similar to RAL 7035                                                                                                                                                                                 |
| Supply includes      | Assembly parts                                                                                                                                                                                      |
| To fit door width    | 400 mm                                                                                                                                                                                              |
|                      | 500 mm                                                                                                                                                                                              |
|                      | 600 mm                                                                                                                                                                                              |
|                      | 800 mm                                                                                                                                                                                              |
|                      | 1,000 mm                                                                                                                                                                                            |
| Installation options | This number of wiring plan lecterns must be used on the tubular                                                                                                                                     |
|                      | door frame                                                                                                                                                                                          |
|                      | Door width 400/500 mm = 1 wiring plan lectern                                                                                                                                                       |
|                      | Door width 600 mm = 2 wiring plan lecterns                                                                                                                                                          |
|                      | Door width 800 mm = 2 or 3 wiring plan lecterns                                                                                                                                                     |
|                      | Door width 1000 mm = 3 wiring plan lecterns                                                                                                                                                         |