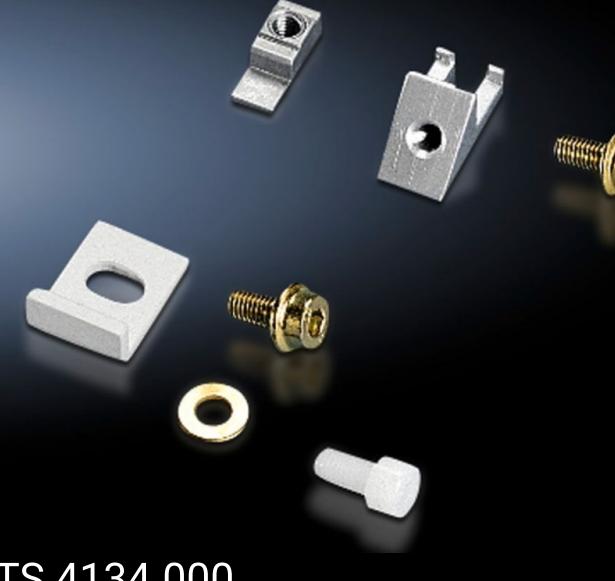

#### Features

| Model No.            | TS 4134.000                                                                                                                                                                           |
|----------------------|---------------------------------------------------------------------------------------------------------------------------------------------------------------------------------------|
| Product description  | For assembling punched rails and mounting surfaces with a 45° incline. With two mounting options as standard: Conductively to the subsurface, or insulated from the mounting surface. |
| Material             | Angle pieces: Die-cast zinc                                                                                                                                                           |
|                      | Insulating pieces: Plastic                                                                                                                                                            |
| Supply includes      | Angle piece                                                                                                                                                                           |
|                      | Insulating piece                                                                                                                                                                      |
|                      | Insulating screw                                                                                                                                                                      |
|                      | 2 assembly screws                                                                                                                                                                     |
|                      | Threaded block M8                                                                                                                                                                     |
| Installation options | On the horizontal and vertical VX enclosure section                                                                                                                                   |
|                      | On the punched sections with mounting flanges for the inner                                                                                                                           |
|                      | mounting level                                                                                                                                                                        |
|                      | On the brackets/spacers                                                                                                                                                               |
|                      | On the quick-assembly block                                                                                                                                                           |
|                      | On the vertical TS, VX SE enclosure section via snap-on nuts TS                                                                                                                       |
|                      | 8800.806 or adaptor rails for VX compatibility                                                                                                                                        |
|                      | On the horizontal TS enclosure section                                                                                                                                                |
|                      | On the horizontal VX SE enclosure section, bottom                                                                                                                                     |
|                      | On the horizontal VX SE enclosure section, top in the depth                                                                                                                           |
|                      | On enclosures and rails with rectangular system punching 12.5 x 11 mm                                                                                                                 |