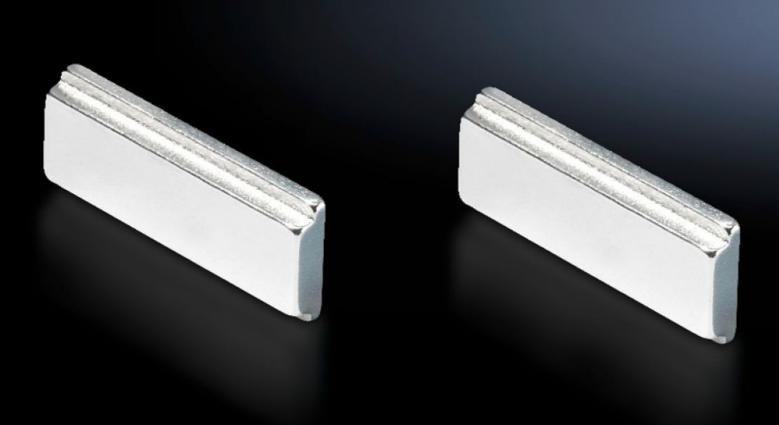

## SZ 4140.000 - Mounting kit magnet for LED compact system light

For reliable adhesion on all sheet steel surfaces.

## Features

| Model No.             | SZ 4140.000                                        |
|-----------------------|----------------------------------------------------|
| Product description   | For reliable adhesion on all sheet steel surfaces. |
| Packs of              | 2 pc(s).                                           |
| Net weight            | 0.044                                              |
| Gross weight          | 0.053                                              |
| Customs tariff number | 85051190                                           |
| EAN                   | 4028177522718                                      |
| E-Number Sweden       | E4302504                                           |
| ETIM 9                | EC002625                                           |
| ETIM 8                | EC002625                                           |
| ECLASS 8.0            | 27189234                                           |