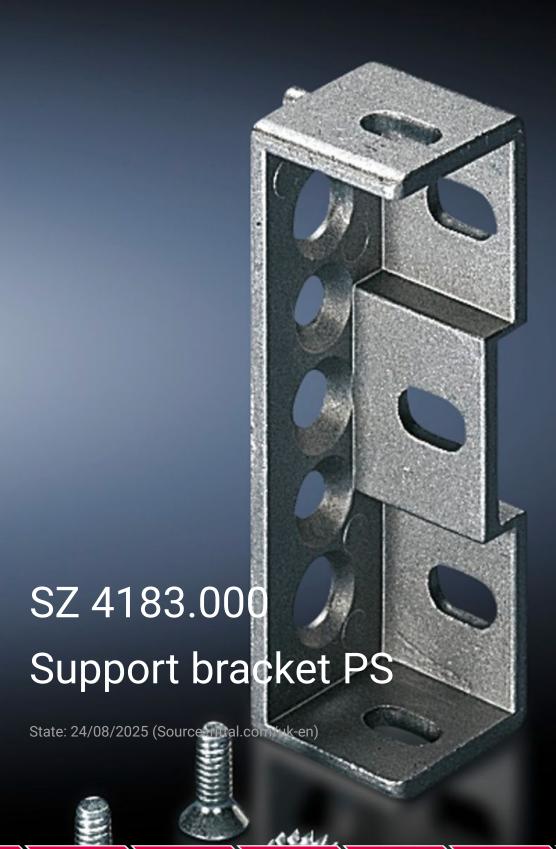

## SZ 4183.000 - Support bracket PS

For the attachment of punched sections without mounting flange  $23 \times 73$  mm or punched rails  $23 \times 23$  mm.

## **Features**

| Model No.             | SZ 4183.000                                                                                                                                                                                                                                                                                                                                 |  |
|-----------------------|---------------------------------------------------------------------------------------------------------------------------------------------------------------------------------------------------------------------------------------------------------------------------------------------------------------------------------------------|--|
| Product description   | For the attachment of punched sections without mounting flange 23 x 73 mm or punched rails 23 x 23 mm.                                                                                                                                                                                                                                      |  |
| Material              | Die-cast zinc                                                                                                                                                                                                                                                                                                                               |  |
| Supply includes       | 1 set = 1 support bracket, 2 countersunk screws, 2 serrated lock washers                                                                                                                                                                                                                                                                    |  |
| Installation options  | On the vertical TS, VX SE enclosure section via snap-on nuts TS 8800.806 or adaptor rail for VX compatibility On the horizontal TS enclosure section On the horizontal VX SE enclosure section, bottom On the horizontal VX SE enclosure section, top in the depth On enclosures and rails with rectangular system punching 12.5 x 10.5 mm. |  |
| To fit enclosure type | TS<br>VX SE                                                                                                                                                                                                                                                                                                                                 |  |
| Packs of              | 24 pc(s).                                                                                                                                                                                                                                                                                                                                   |  |
| Net weight            | 1.896                                                                                                                                                                                                                                                                                                                                       |  |
| Gross weight          | 2.087                                                                                                                                                                                                                                                                                                                                       |  |
| Customs tariff number | 73182900                                                                                                                                                                                                                                                                                                                                    |  |
| EAN                   | 4028177093386                                                                                                                                                                                                                                                                                                                               |  |
|                       |                                                                                                                                                                                                                                                                                                                                             |  |