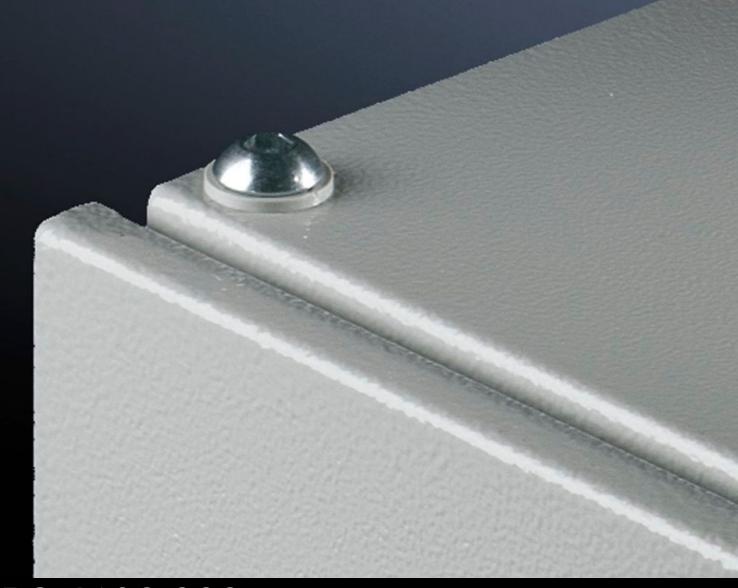

## PS 4198.000 - Roof mounting screw

For screw-fastening the roof plate instead of eyebolts. With contact washers for potential equalisation.

## **Features**

| PS 4198.000                                                                                              |
|----------------------------------------------------------------------------------------------------------|
| For screw-fastening the roof plate instead of eyebolts. With contact washers for potential equalisation. |
| Steel                                                                                                    |
| Zinc-plated                                                                                              |
| 20 pan head screws M12 x 20, hex socket<br>20 serrated sealing washers A 12.5                            |
| Thread: M12                                                                                              |
| 20 pc(s).                                                                                                |
| 0.5                                                                                                      |
| 0.54                                                                                                     |
| 73182900                                                                                                 |
| 4028177093713                                                                                            |
| E3404305                                                                                                 |
| EC003861                                                                                                 |
| EC003861                                                                                                 |
| 23110190                                                                                                 |
|                                                                                                          |