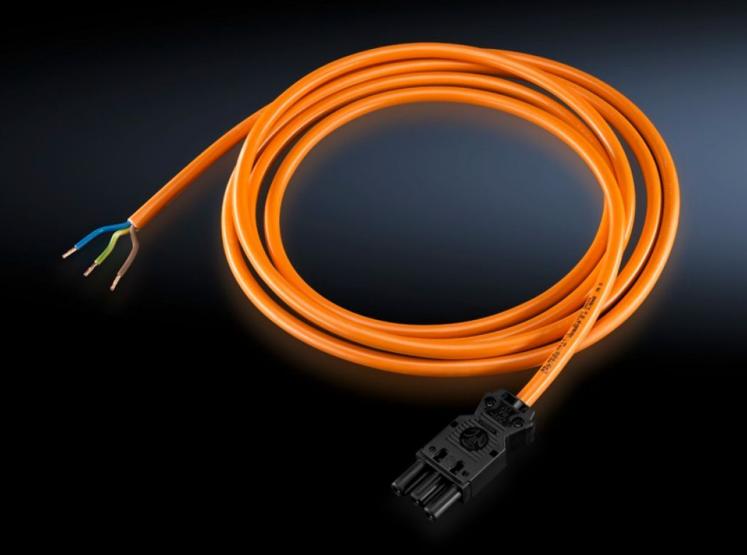

### SZ 4315.100 - Connection cable

For power supply or through-wiring.

#### **Features**

| Model No.             | SZ 4315.100                                     |
|-----------------------|-------------------------------------------------|
| Design                | For power supply (with jack, without connector) |
| Length                | 3,000 mm                                        |
| Dimensions            | Length: 3,000 mm                                |
| Packs of              | 5 pc(s).                                        |
| Net weight            | 1.38                                            |
| Gross weight          | 1.6                                             |
| Customs tariff number | 85444290                                        |
| EAN                   | 4028177098633                                   |
| ETIM 9                | EC001576                                        |
| ETIM 8                | EC001576                                        |
| ECLASS 8.0            | 27060402                                        |