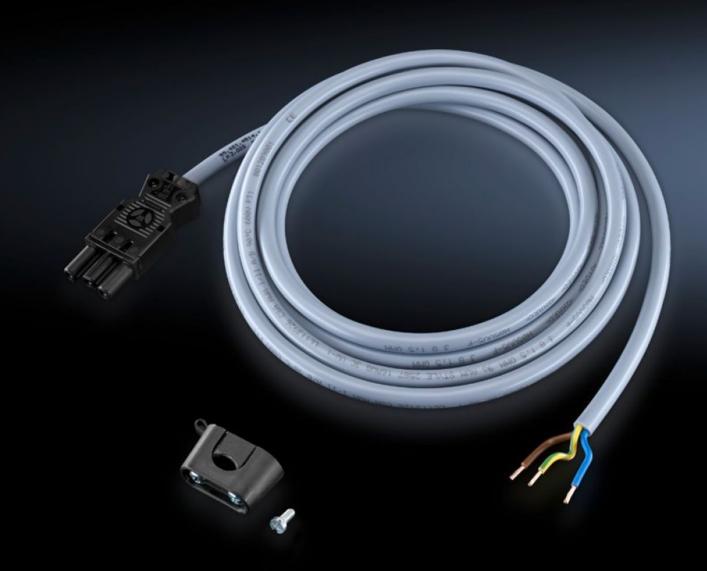

### SZ 4315.150 - Connection cable

For power supply or through-wiring.

#### **Features**

| SZ 4315.150                                                         |
|---------------------------------------------------------------------|
| For power supply (with socket and strain relief, without connector) |
| 3,000 mm                                                            |
| Length: 3,000 mm                                                    |
| 1 pc(s).                                                            |
| 0.4                                                                 |
| 0.422                                                               |
| 85444290                                                            |
| 4028177444478                                                       |
| EC001576                                                            |
| EC001576                                                            |
| 27060402                                                            |
|                                                                     |