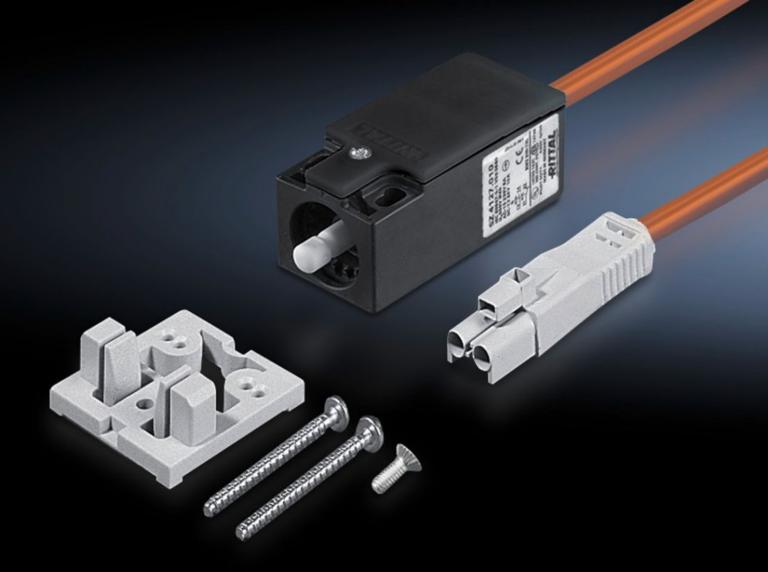

### SZ 4315.320 - Door-operated switch

with mounting accessories, with or without connection cable.

#### **Features**

| Model No.                                       | SZ 4315.320                                                           |
|-------------------------------------------------|-----------------------------------------------------------------------|
| Design                                          | With connection cable                                                 |
| Length                                          | 1,000 mm                                                              |
| Rated impulse withstand voltage, phase to phase | 6000 V AC                                                             |
| Rated insulation voltage                        | 400 V AC                                                              |
| Installation options                            | for standard and courtesy light without integral door-operated switch |
| Dimensions                                      | Length: 1,000 mm                                                      |
| Electrical connection                           | 240 V AC/6 A<br>125 V AC/8 A<br>24 V AC/6 A<br>24 V DC/6 A            |
| Rated operating voltage                         | 400 V                                                                 |
| IP protection category to IEC 60<br>529         | IP 40                                                                 |
| Packs of                                        | 1 pc(s).                                                              |
| Net weight                                      | 0.139                                                                 |
| Gross weight                                    | 0.149                                                                 |
| Customs tariff number                           | 85365019                                                              |
| EAN                                             | 4028177581333                                                         |
| ETIM 9                                          | EC002626                                                              |
| ETIM 8                                          | EC002626                                                              |
| ECLASS 8.0                                      | 27189266                                                              |