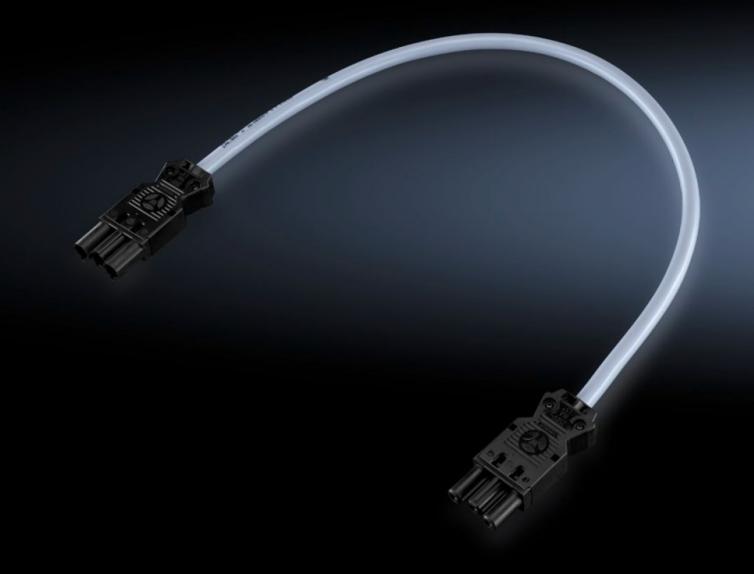

#### SZ 4315.450 - Connection cable

For power supply or through-wiring.

#### **Features**

| Model No.             | SZ 4315.450                                |
|-----------------------|--------------------------------------------|
| Design                | Through-wiring (with socket and connector) |
| Length                | 600 mm                                     |
| Dimensions            | Length: 600 mm                             |
| Packs of              | 1 pc(s).                                   |
| Net weight            | 0.119                                      |
| Gross weight          | 0.121                                      |
| Customs tariff number | 85444290                                   |
| EAN                   | 4028177444485                              |
| ECLASS 8.0            | 27060402                                   |