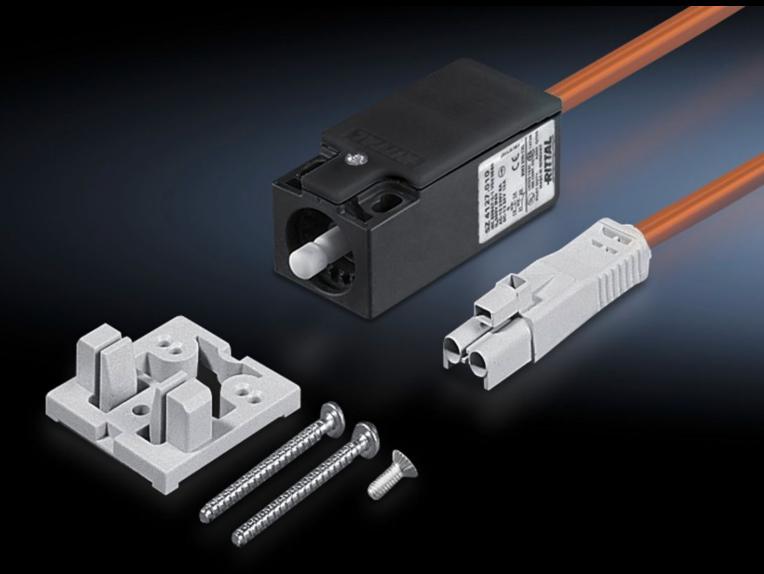

### SZ 4315.520 - Door-operated switch

with mounting accessories, with or without connection cable.

#### **Features**

| Model No.                                       | SZ 4315.520                                                           |
|-------------------------------------------------|-----------------------------------------------------------------------|
| Design                                          | With connection cable                                                 |
| Length                                          | 600 mm                                                                |
| Rated impulse withstand voltage, phase to phase | 6000 V AC                                                             |
| Rated insulation voltage                        | 400 V AC                                                              |
| Installation options                            | for standard and courtesy light without integral door-operated switch |
| Dimensions                                      | Length: 600 mm                                                        |
| Electrical connection                           | 240 V AC/6 A<br>125 V AC/8 A<br>24 V AC/6 A<br>24 V DC/6 A            |
| Rated operating voltage                         | 400 V                                                                 |
| IP protection category to IEC 60 529            | IP 40                                                                 |
| Packs of                                        | 1 pc(s).                                                              |
| Net weight                                      | 0.119                                                                 |
| Gross weight                                    | 0.124                                                                 |
| Customs tariff number                           | 85365019                                                              |
| EAN                                             | 4028177581357                                                         |
| ETIM 9                                          | EC002626                                                              |
| ETIM 8                                          | EC002626                                                              |
| ECLASS 8.0                                      | 27189266                                                              |