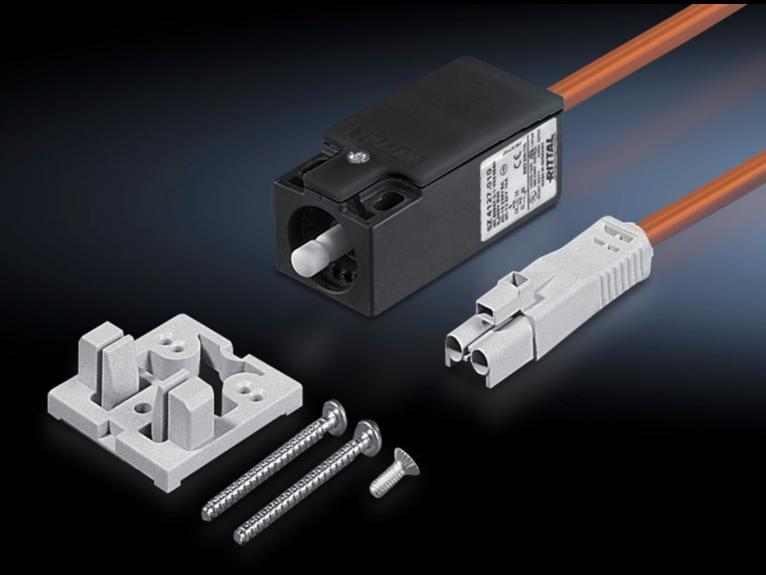

## SZ 4315.550 - Door-operated switch

with mounting accessories, with or without connection cable.

### **Features**

| Model No.                                       | SZ 4315.550                                                           |
|-------------------------------------------------|-----------------------------------------------------------------------|
| Design                                          | With connection cable                                                 |
| Length                                          | 600 mm                                                                |
| Rated impulse withstand voltage, phase to phase | 6000 V AC                                                             |
| Rated insulation voltage                        | 400 V AC                                                              |
| Installation options                            | for standard and courtesy light without integral door-operated switch |
| Dimensions                                      | Length: 600 mm                                                        |
| Electrical connection                           | 240 V AC/6 A<br>125 V AC/8 A<br>24 V AC/6 A<br>24 V DC/6 A            |
| Rated operating voltage                         | 400 V                                                                 |
| IP protection category to IEC 60 529            | IP 40                                                                 |
| Packs of                                        | 1 pc(s).                                                              |
| Net weight                                      | 0.115                                                                 |
| Gross weight                                    | 0.122                                                                 |
| Customs tariff number                           | 85365019                                                              |
| EAN                                             | 4028177501461                                                         |
| ETIM 9                                          | EC002626                                                              |
| ETIM 8                                          | EC002626                                                              |
| ECLASS 8.0                                      | 27189266                                                              |