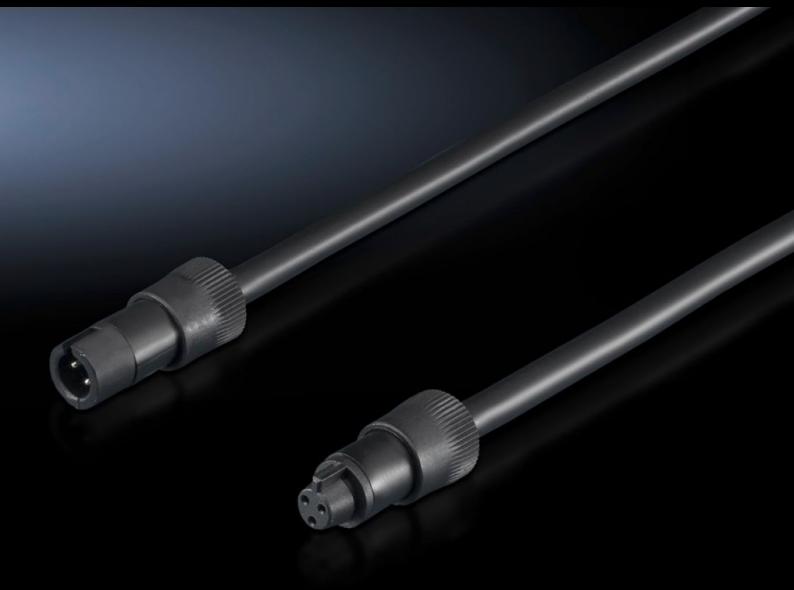

## SZ 4315.830 - Connection accessories for LED compact system light

With LED connection cable or with LED connection cable

## **Features**

| Model No.             | SZ 4315.830                                  |
|-----------------------|----------------------------------------------|
| Design                | LED interconnecting cable for through-wiring |
| Length                | 600 mm                                       |
| To fit Model No.      | 4140.810                                     |
|                       | 4140.820                                     |
|                       | 4140.830                                     |
|                       | 4140.840                                     |
| Dimensions            | Length: 600 mm                               |
| Packs of              | 1 pc(s).                                     |
| Net weight            | 0.02                                         |
| Gross weight          | 0.028                                        |
| Customs tariff number | 85444290                                     |
| EAN                   | 4028177630208                                |
| E-Number Sweden       | E4302513                                     |
| ETIM 9                | EC001576                                     |
| ETIM 8                | EC001576                                     |
| ECLASS 8.0            | 27060402                                     |