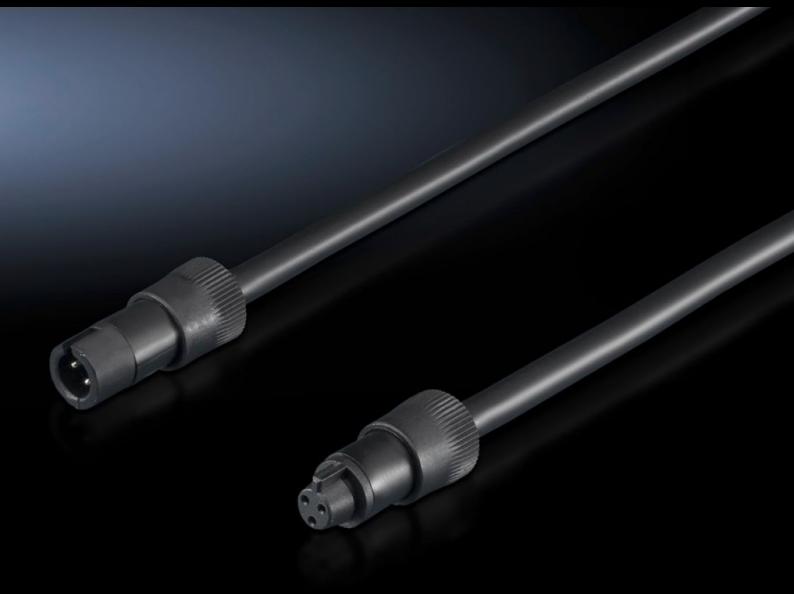

## SZ 4315.840 - Connection accessories for LED compact system light

With LED connection cable or with LED connection cable

## **Features**

| Model No.             | SZ 4315.840                                  |
|-----------------------|----------------------------------------------|
| Design                | LED interconnecting cable for through-wiring |
| Length                | 1,000 mm                                     |
| To fit Model No.      | 4140.810                                     |
|                       | 4140.820                                     |
|                       | 4140.830                                     |
|                       | 4140.840                                     |
| Dimensions            | Length: 1,000 mm                             |
| Packs of              | 1 pc(s).                                     |
| Net weight            | 0.035                                        |
| Gross weight          | 0.04                                         |
| Customs tariff number | 85444290                                     |
| EAN                   | 4028177630512                                |
| E-Number Sweden       | E4302514                                     |
| ETIM 9                | EC001576                                     |
| ETIM 8                | EC001576                                     |
| ECLASS 8.0            | 27060402                                     |