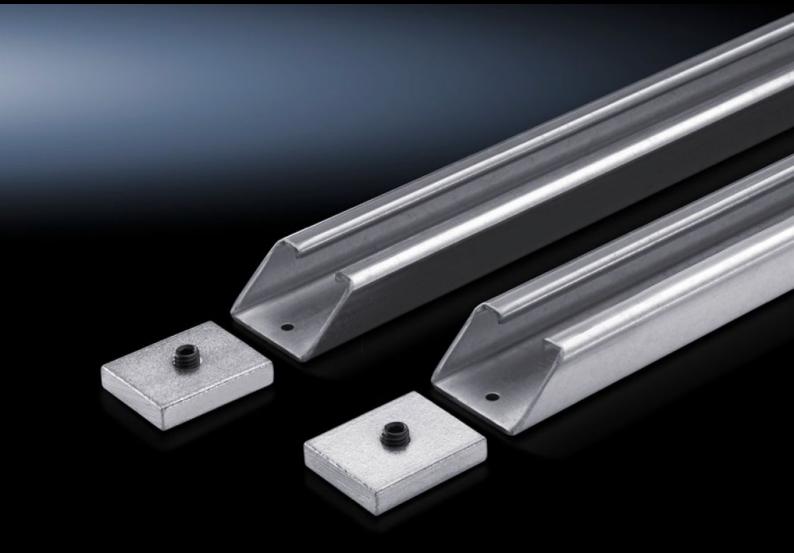

## VX 4333.160 - Cross-brace for mounting plates for VX, TS, VX SE

Additional horizontal rigidity for vibration damping and/or retrospective stabilisation of wide mounting plates. This brace may also be used as an attachment aid for heavy components.

#### **Features**

| Model No.                     | VX 4333.160                                                                                                                                                                  |
|-------------------------------|------------------------------------------------------------------------------------------------------------------------------------------------------------------------------|
| Product description           | Additional horizontal rigidity for vibration resistance and/or stabilisation of wide mounting plates. This brace may also be used as an attachment aid for heavy components. |
| Material                      | Sheet steel                                                                                                                                                                  |
| Surface finish                | Zinc-plated                                                                                                                                                                  |
| Supply includes               | 2 sections 4 clamping sections 4 grub screws M10 x 16 mm                                                                                                                     |
| Note on Model No.             | Other widths available on request.                                                                                                                                           |
| To fit                        | Enclosure type: VX<br>TS<br>VX SE<br>Width: = 1,600 mm                                                                                                                       |
| Packs of                      | 2 pc(s).                                                                                                                                                                     |
| Net weight                    | 6.536                                                                                                                                                                        |
| Gross weight                  | 6.881                                                                                                                                                                        |
| PCF per pack (cradle-to-gate) | 26.2 kg CO2 eq (Cat B)                                                                                                                                                       |
|                               |                                                                                                                                                                              |