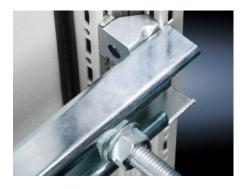

## SZ 4362.000 - System support rails

For heavy installed equipment such as transformers. Thead screw and slot in the support rail accommodate all mounting dimensions.

#### **Features**

| Model No.            | SZ 4362.000                                                                                                                                                                                                                                                                                                                                                                                                                               |
|----------------------|-------------------------------------------------------------------------------------------------------------------------------------------------------------------------------------------------------------------------------------------------------------------------------------------------------------------------------------------------------------------------------------------------------------------------------------------|
| Product description  | For heavy installed equipment such as transformers. Thead screw and slot in the support rail accommodate all mounting dimensions.                                                                                                                                                                                                                                                                                                         |
| Material             | Sheet steel                                                                                                                                                                                                                                                                                                                                                                                                                               |
| Surface finish       | Zinc-plated                                                                                                                                                                                                                                                                                                                                                                                                                               |
| Supply includes      | 2 system support rails (45 x 25 mm)<br>4 T-head screws M12 x 60 mm<br>Assembly parts                                                                                                                                                                                                                                                                                                                                                      |
| Installation options | On the vertical TS enclosure section via snap-on nuts TS 8800.808 or adaptor rails for VX compatibility, height-offset, via TS punched rail 25 x 38 mm  On the VX SE enclosure section in the width (bottom and top) or in the depth (bottom and top) (without mounting plate) via snap-on nuts 8800.808.  On the horizontal TS enclosure section: in the width, in the depth (without mounting plate)  On base configuration rail for TP |
| To fit               | Enclosure type: TS<br>Width: = 800 mm                                                                                                                                                                                                                                                                                                                                                                                                     |
| Packs of             | 2 pc(s).                                                                                                                                                                                                                                                                                                                                                                                                                                  |
| Net weight           | 3.69                                                                                                                                                                                                                                                                                                                                                                                                                                      |