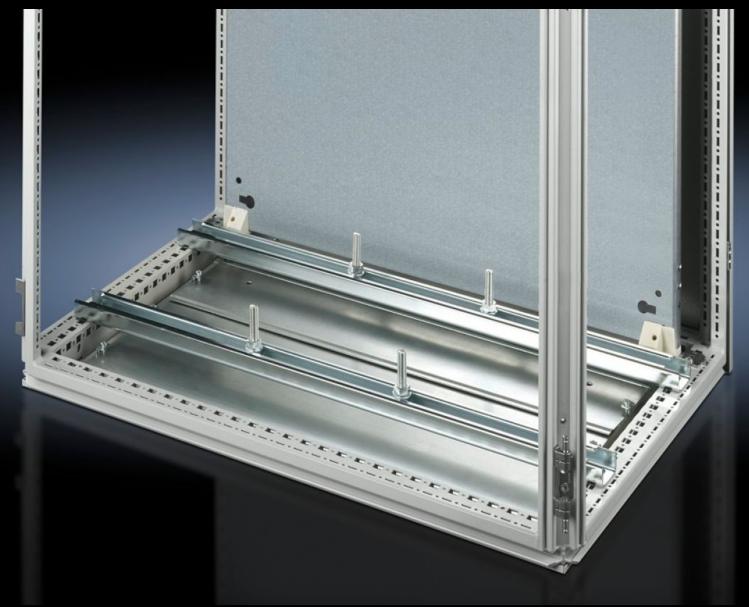

## SZ 4362.000 - System support rails

For heavy installed equipment such as transformers. Thead screw and slot in the support rail accommodate all mounting dimensions.

#### **Features**

| Model No.            | SZ 4362.000                                                                                                                                                                                                                                                                                                                                                                                                                               |
|----------------------|-------------------------------------------------------------------------------------------------------------------------------------------------------------------------------------------------------------------------------------------------------------------------------------------------------------------------------------------------------------------------------------------------------------------------------------------|
| Product description  | For heavy installed equipment such as transformers. Thead screw and slot in the support rail accommodate all mounting dimensions.                                                                                                                                                                                                                                                                                                         |
| Material             | Sheet steel                                                                                                                                                                                                                                                                                                                                                                                                                               |
| Surface finish       | Zinc-plated                                                                                                                                                                                                                                                                                                                                                                                                                               |
| Supply includes      | 2 system support rails (45 x 25 mm)<br>4 T-head screws M12 x 60 mm<br>Assembly parts                                                                                                                                                                                                                                                                                                                                                      |
| Installation options | On the vertical TS enclosure section via snap-on nuts TS 8800.808 or adaptor rails for VX compatibility, height-offset, via TS punched rail 25 x 38 mm  On the VX SE enclosure section in the width (bottom and top) or in the depth (bottom and top) (without mounting plate) via snap-on nuts 8800.808.  On the horizontal TS enclosure section: in the width, in the depth (without mounting plate)  On base configuration rail for TP |
| To fit               | Enclosure type: TS<br>Width: = 800 mm                                                                                                                                                                                                                                                                                                                                                                                                     |
| Packs of             | 2 pc(s).                                                                                                                                                                                                                                                                                                                                                                                                                                  |
| Net weight           | 3.69                                                                                                                                                                                                                                                                                                                                                                                                                                      |