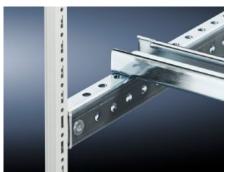

## SZ 4362.000 - System support rails

For heavy installed equipment such as transformers. Thead screw and slot in the support rail accommodate all mounting dimensions.

#### **Features**

| Model No.            | SZ 4362.000                                                                                                                                                                                                                                                                                                                                                                                                                               |
|----------------------|-------------------------------------------------------------------------------------------------------------------------------------------------------------------------------------------------------------------------------------------------------------------------------------------------------------------------------------------------------------------------------------------------------------------------------------------|
| Product description  | For heavy installed equipment such as transformers. Thead screw and slot in the support rail accommodate all mounting dimensions.                                                                                                                                                                                                                                                                                                         |
| Material             | Sheet steel                                                                                                                                                                                                                                                                                                                                                                                                                               |
| Surface finish       | Zinc-plated                                                                                                                                                                                                                                                                                                                                                                                                                               |
| Supply includes      | 2 system support rails (45 x 25 mm)<br>4 T-head screws M12 x 60 mm<br>Assembly parts                                                                                                                                                                                                                                                                                                                                                      |
| Installation options | On the vertical TS enclosure section via snap-on nuts TS 8800.808 or adaptor rails for VX compatibility, height-offset, via TS punched rail 25 x 38 mm  On the VX SE enclosure section in the width (bottom and top) or in the depth (bottom and top) (without mounting plate) via snap-on nuts 8800.808.  On the horizontal TS enclosure section: in the width, in the depth (without mounting plate)  On base configuration rail for TP |
| To fit               | Enclosure type: TS<br>Width: = 800 mm                                                                                                                                                                                                                                                                                                                                                                                                     |
| Packs of             | 2 pc(s).                                                                                                                                                                                                                                                                                                                                                                                                                                  |
| Net weight           | 3.69                                                                                                                                                                                                                                                                                                                                                                                                                                      |