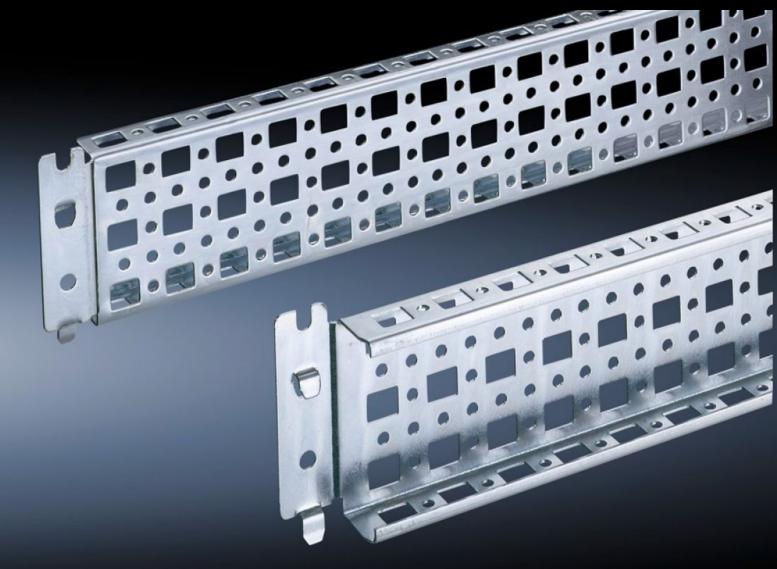

# SZ 4364.000 - PS punched section with mounting flange 23 x 73 mm for TS, VX SE

For direct mounting on the horizontal enclosure sections of a TS. Only suitable for mounting to the vertical enclosure sections in conjunction with an adaptor. Simply locate into the TS punchings and secure.

#### **Features**

| Model No.            | SZ 4364.000                                                                                                                                                                                                                             |
|----------------------|-----------------------------------------------------------------------------------------------------------------------------------------------------------------------------------------------------------------------------------------|
| Product description  | Variable, with 5 rows of holes for universal skeleton structures or partial assembly. Simply locate into the system punchings and secure.                                                                                               |
| Material             | Sheet steel                                                                                                                                                                                                                             |
| Surface finish       | Zinc-plated                                                                                                                                                                                                                             |
| Supply includes      | Assembly screws                                                                                                                                                                                                                         |
| Installation options | On the vertical TS, VX SE enclosure section via adaptor rails for VX compatibility On the horizontal TS enclosure section On the horizontal VX SE enclosure section, bottom On the horizontal VX SE enclosure section, top in the width |
| To fit               | Enclosure type: TS<br>VX SE<br>To fit width/depth: 600 mm                                                                                                                                                                               |
| Packs of             | 4 pc(s).                                                                                                                                                                                                                                |
| Net weight           | 2.36                                                                                                                                                                                                                                    |
| Gross weight         | 2.5                                                                                                                                                                                                                                     |
|                      |                                                                                                                                                                                                                                         |