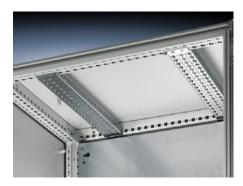

# SZ 4364.000 - PS punched section with mounting flange 23 x 73 mm for TS, VX SE

For direct mounting on the horizontal enclosure sections of a TS. Only suitable for mounting to the vertical enclosure sections in conjunction with an adaptor. Simply locate into the TS punchings and secure.

#### **Features**

| Model No.            | SZ 4364.000                                                                                                                                                                                                                             |
|----------------------|-----------------------------------------------------------------------------------------------------------------------------------------------------------------------------------------------------------------------------------------|
| Product description  | Variable, with 5 rows of holes for universal skeleton structures or partial assembly. Simply locate into the system punchings and secure.                                                                                               |
| Material             | Sheet steel                                                                                                                                                                                                                             |
| Surface finish       | Zinc-plated                                                                                                                                                                                                                             |
| Supply includes      | Assembly screws                                                                                                                                                                                                                         |
| Installation options | On the vertical TS, VX SE enclosure section via adaptor rails for VX compatibility On the horizontal TS enclosure section On the horizontal VX SE enclosure section, bottom On the horizontal VX SE enclosure section, top in the width |
| To fit               | Enclosure type: TS<br>VX SE<br>To fit width/depth: 600 mm                                                                                                                                                                               |
| Packs of             | 4 pc(s).                                                                                                                                                                                                                                |
| Net weight           | 2.36                                                                                                                                                                                                                                    |
| Gross weight         | 2.5                                                                                                                                                                                                                                     |
|                      |                                                                                                                                                                                                                                         |