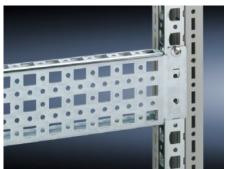

# SZ 4364.000 - PS punched section with mounting flange 23 x 73 mm for TS, VX SE

For direct mounting on the horizontal enclosure sections of a TS. Only suitable for mounting to the vertical enclosure sections in conjunction with an adaptor. Simply locate into the TS punchings and secure.

#### **Features**

| Model No.            | SZ 4364.000                                                                                                                                                                                                                             |
|----------------------|-----------------------------------------------------------------------------------------------------------------------------------------------------------------------------------------------------------------------------------------|
| Product description  | Variable, with 5 rows of holes for universal skeleton structures or partial assembly. Simply locate into the system punchings and secure.                                                                                               |
| Material             | Sheet steel                                                                                                                                                                                                                             |
| Surface finish       | Zinc-plated                                                                                                                                                                                                                             |
| Supply includes      | Assembly screws                                                                                                                                                                                                                         |
| Installation options | On the vertical TS, VX SE enclosure section via adaptor rails for VX compatibility On the horizontal TS enclosure section On the horizontal VX SE enclosure section, bottom On the horizontal VX SE enclosure section, top in the width |
| To fit               | Enclosure type: TS<br>VX SE<br>To fit width/depth: 600 mm                                                                                                                                                                               |
| Packs of             | 4 pc(s).                                                                                                                                                                                                                                |
| Net weight           | 2.36                                                                                                                                                                                                                                    |
| Gross weight         | 2.5                                                                                                                                                                                                                                     |
|                      |                                                                                                                                                                                                                                         |