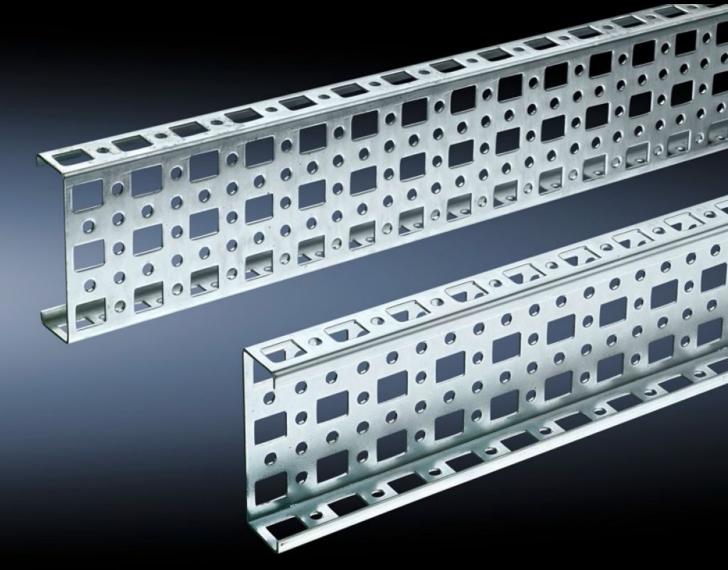

# PS punched section without mounting flange, 23 x 73 mm

State: 9/09/2025 (Source: rittal.com/uk-en)

# SZ 4374.000 - PS punched section without mounting flange, 23 x 73 mm for TS, VX SE

For mounting on the horizontal and vertical enclosure sections of a TS via support bracket PS.

#### **Features**

| Model No.             | SZ 4374.000                                                                                                                                                                                                                     |
|-----------------------|---------------------------------------------------------------------------------------------------------------------------------------------------------------------------------------------------------------------------------|
| Material              | Sheet steel                                                                                                                                                                                                                     |
| Surface finish        | Zinc-plated                                                                                                                                                                                                                     |
| Length                | 295 mm                                                                                                                                                                                                                          |
| Installation options  | Directly to the vertical enclosure section via support brackets TS, via<br>adaptor rail for PS compatibility in conjunction with support<br>brackets PS<br>Directly on the horizontal enclosure section via support brackets PS |
| To fit                | Enclosure type: TS<br>VX SE<br>Suitable for width or height or depth: 400 mm                                                                                                                                                    |
| Packs of              | 4 pc(s).                                                                                                                                                                                                                        |
| Net weight            | 1.176                                                                                                                                                                                                                           |
| Gross weight          | 1.375                                                                                                                                                                                                                           |
| Customs tariff number | 73269098                                                                                                                                                                                                                        |
| EAN                   | 4028177099951                                                                                                                                                                                                                   |
| ETIM 9                | EC002625                                                                                                                                                                                                                        |
| ETIM 8                | EC002625                                                                                                                                                                                                                        |
|                       |                                                                                                                                                                                                                                 |