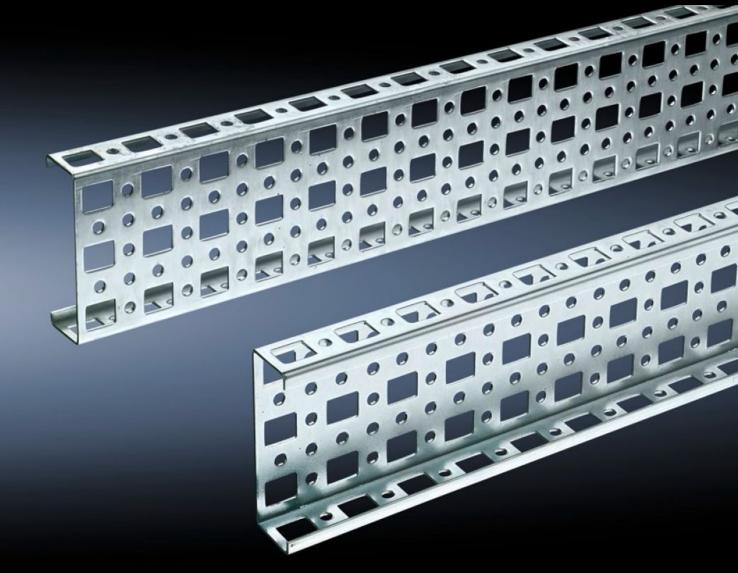

# SZ 4375.000 - PS punched section without mounting flange, 23 x 73 mm for TS, VX SE

For mounting on the horizontal and vertical enclosure sections of a TS via support bracket PS.

#### **Features**

| Model No.             | SZ 4375.000                                                                                                                                                                                                             |
|-----------------------|-------------------------------------------------------------------------------------------------------------------------------------------------------------------------------------------------------------------------|
| Material              | Sheet steel                                                                                                                                                                                                             |
| Surface finish        | Zinc-plated                                                                                                                                                                                                             |
| Length                | 395 mm                                                                                                                                                                                                                  |
| Installation options  | Directly to the vertical enclosure section via support brackets TS, via adaptor rail for PS compatibility in conjunction with support brackets PS  Directly on the horizontal enclosure section via support brackets PS |
| To fit                | Enclosure type: TS<br>VX SE<br>Suitable for width or height or depth: 500 mm                                                                                                                                            |
| Packs of              | 4 pc(s).                                                                                                                                                                                                                |
| Net weight            | 1.4                                                                                                                                                                                                                     |
| Gross weight          | 1.728                                                                                                                                                                                                                   |
| Customs tariff number | 73269098                                                                                                                                                                                                                |
| EAN                   | 4028177099975                                                                                                                                                                                                           |
| ETIM 9                | EC002625                                                                                                                                                                                                                |
| ETIM 8                | EC002625                                                                                                                                                                                                                |
|                       |                                                                                                                                                                                                                         |