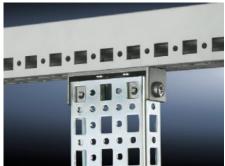

# SZ 4376.000 - PS punched section without mounting flange, 23 x 73 mm for TS, VX SE

For mounting on the horizontal and vertical enclosure sections of a TS via support bracket PS.