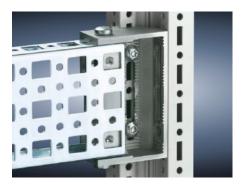

# SZ 4376.000 - PS punched section without mounting flange, 23 x 73 mm for TS, VX SE

For mounting on the horizontal and vertical enclosure sections of a TS via support bracket PS.