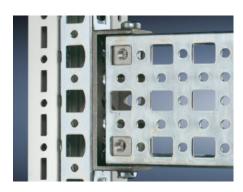

# SZ 4376.000 - PS punched section without mounting flange, 23 x 73 mm for TS, VX SE

For mounting on the horizontal and vertical enclosure sections of a TS via support bracket PS.