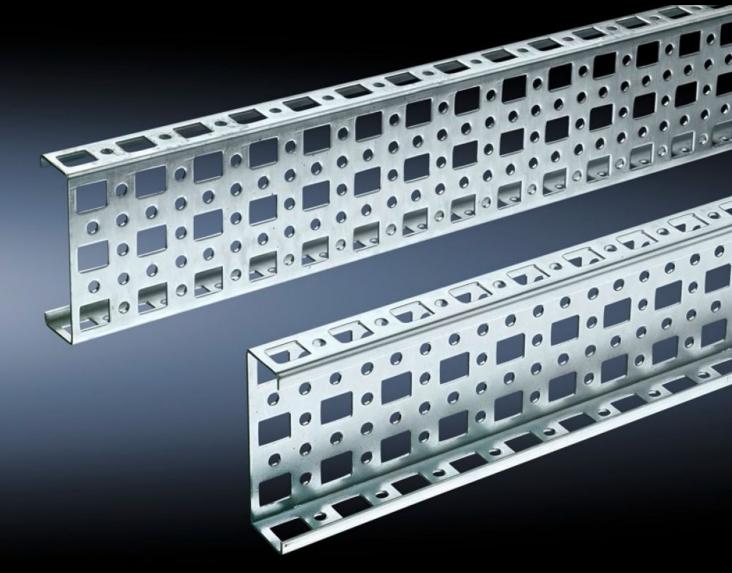

# PS punched section without mounting flange, 23 x 73 mm

State: 23/06/2025 (Source: rittal.com/uk-en)

# SZ 4376.000 - PS punched section without mounting flange, 23 x 73 mm for TS, VX SE

For mounting on the horizontal and vertical enclosure sections of a TS via support bracket PS.