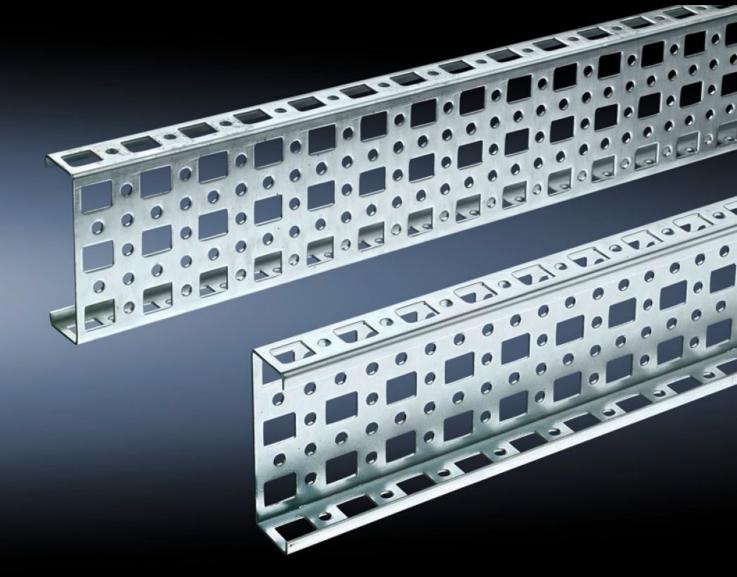

# PS punched section without mounting flange, 23 x 73 mm

State: 17/08/2025 (Source: rittal.com/uk-en)

# SZ 4377.000 - PS punched section without mounting flange, 23 x 73 mm for TS, VX SE

For mounting on the horizontal and vertical enclosure sections of a TS via support bracket PS.

#### **Features**

| Model No.             | SZ 4377.000                                                                                                                                                                                                             |
|-----------------------|-------------------------------------------------------------------------------------------------------------------------------------------------------------------------------------------------------------------------|
| Material              | Sheet steel                                                                                                                                                                                                             |
| Surface finish        | Zinc-plated                                                                                                                                                                                                             |
| Length                | 695 mm                                                                                                                                                                                                                  |
| Installation options  | Directly to the vertical enclosure section via support brackets TS, via adaptor rail for PS compatibility in conjunction with support brackets PS  Directly on the horizontal enclosure section via support brackets PS |
| To fit                | Enclosure type: TS<br>VX SE<br>Suitable for width or height or depth: 800 mm                                                                                                                                            |
| Packs of              | 4 pc(s).                                                                                                                                                                                                                |
| Net weight            | 2.908                                                                                                                                                                                                                   |
| Gross weight          | 3.02                                                                                                                                                                                                                    |
| Customs tariff number | 73269098                                                                                                                                                                                                                |
| EAN                   | 4028177100015                                                                                                                                                                                                           |
| ETIM 9                | EC002625                                                                                                                                                                                                                |
| ETIM 8                | EC002625                                                                                                                                                                                                                |
|                       |                                                                                                                                                                                                                         |