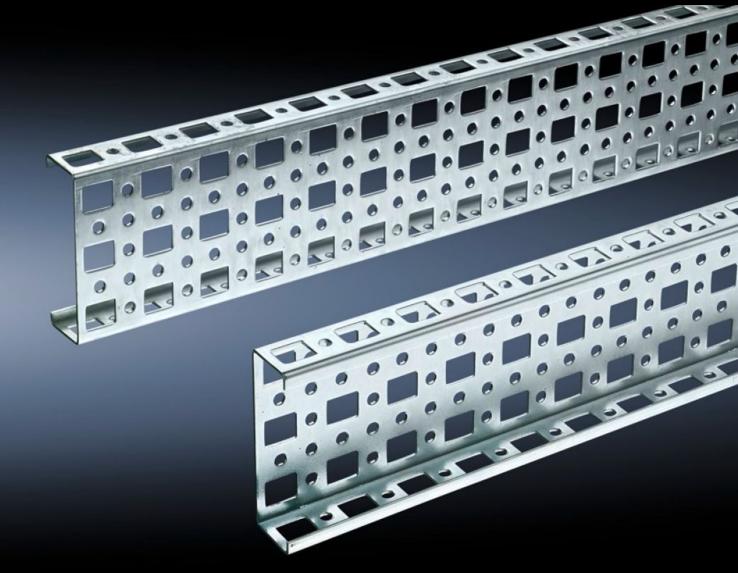

# PS punched section without mounting flange, 23 x 73 mm

State: 10/09/2025 (Source: rittal.com/uk-en)

# SZ 4379.000 - PS punched section without mounting flange, 23 x 73 mm for TS, VX SE

For mounting on the horizontal and vertical enclosure sections of a TS via support bracket PS.

#### **Features**

| Model No.             | SZ 4379.000                                                                                                                                                                                                             |
|-----------------------|-------------------------------------------------------------------------------------------------------------------------------------------------------------------------------------------------------------------------|
| Material              | Sheet steel                                                                                                                                                                                                             |
| Surface finish        | Zinc-plated                                                                                                                                                                                                             |
| Length                | 1,695 mm                                                                                                                                                                                                                |
| Installation options  | Directly to the vertical enclosure section via support brackets TS, via adaptor rail for PS compatibility in conjunction with support brackets PS  Directly on the horizontal enclosure section via support brackets PS |
| To fit                | Enclosure type: TS<br>VX SE<br>Suitable for width or height or depth: 1,800 mm                                                                                                                                          |
| Packs of              | 4 pc(s).                                                                                                                                                                                                                |
| Net weight            | 7.068                                                                                                                                                                                                                   |
| Gross weight          | 7.441                                                                                                                                                                                                                   |
| Customs tariff number | 73269098                                                                                                                                                                                                                |
| EAN                   | 4028177100053                                                                                                                                                                                                           |
| ETIM 9                | EC002625                                                                                                                                                                                                                |
| ETIM 8                | EC002625                                                                                                                                                                                                                |
|                       |                                                                                                                                                                                                                         |