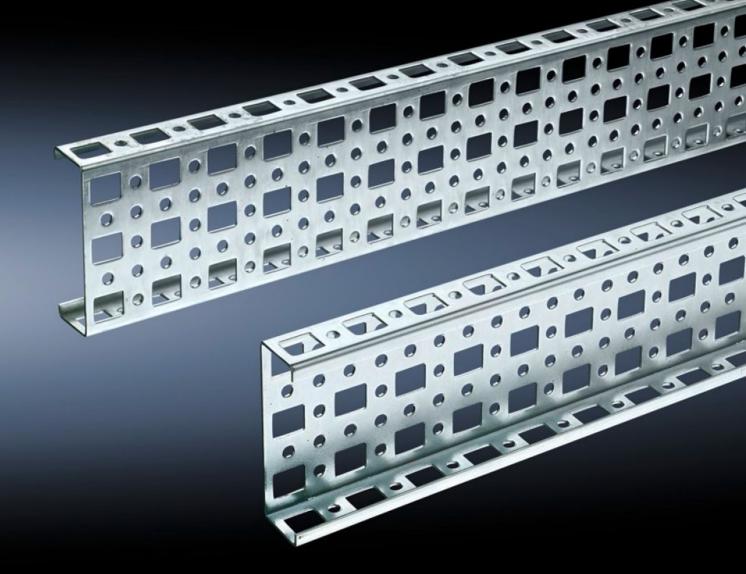

# SZ 4380.000 - PS punched section without mounting flange, 23 x 73 mm for TS, VX SE

For mounting on the horizontal and vertical enclosure sections of a TS via support bracket PS.

#### Features

| Model No.             | SZ 4380.000                                                                                                                                                                                                                     |
|-----------------------|---------------------------------------------------------------------------------------------------------------------------------------------------------------------------------------------------------------------------------|
| Material              | Sheet steel                                                                                                                                                                                                                     |
| Surface finish        | Zinc-plated                                                                                                                                                                                                                     |
| Length                | 1,895 mm                                                                                                                                                                                                                        |
| Installation options  | Directly to the vertical enclosure section via support brackets TS, via<br>adaptor rail for PS compatibility in conjunction with support<br>brackets PS<br>Directly on the horizontal enclosure section via support brackets PS |
| To fit                | Enclosure type: TS<br>VX SE<br>Suitable for width or height or depth: 2,000 mm                                                                                                                                                  |
| Packs of              | 4 pc(s).                                                                                                                                                                                                                        |
| Net weight            | 7.944                                                                                                                                                                                                                           |
| Gross weight          | 8.24                                                                                                                                                                                                                            |
| Customs tariff number | 73269098                                                                                                                                                                                                                        |
| EAN                   | 4028177100077                                                                                                                                                                                                                   |
| ETIM 9                | EC002625                                                                                                                                                                                                                        |
| ETIM 8                | EC002625                                                                                                                                                                                                                        |
|                       |                                                                                                                                                                                                                                 |