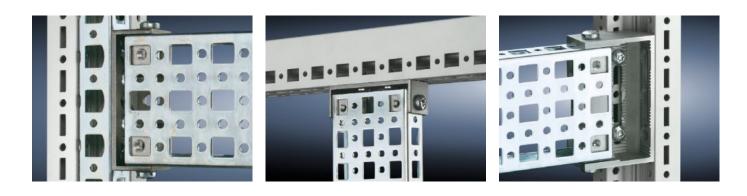

# SZ 4380.000 - PS punched section without mounting flange, 23 x 73 mm for TS, VX SE

For mounting on the horizontal and vertical enclosure sections of a TS via support bracket PS.

#### Features

| Model No.             | SZ 4380.000                                                                                                                                                                                                                     |
|-----------------------|---------------------------------------------------------------------------------------------------------------------------------------------------------------------------------------------------------------------------------|
| Material              | Sheet steel                                                                                                                                                                                                                     |
| Surface finish        | Zinc-plated                                                                                                                                                                                                                     |
| Length                | 1,895 mm                                                                                                                                                                                                                        |
| Installation options  | Directly to the vertical enclosure section via support brackets TS, via<br>adaptor rail for PS compatibility in conjunction with support<br>brackets PS<br>Directly on the horizontal enclosure section via support brackets PS |
| To fit                | Enclosure type: TS<br>VX SE<br>Suitable for width or height or depth: 2,000 mm                                                                                                                                                  |
| Packs of              | 4 pc(s).                                                                                                                                                                                                                        |
| Net weight            | 7.944                                                                                                                                                                                                                           |
| Gross weight          | 8.24                                                                                                                                                                                                                            |
| Customs tariff number | 73269098                                                                                                                                                                                                                        |
| EAN                   | 4028177100077                                                                                                                                                                                                                   |
| ETIM 9                | EC002625                                                                                                                                                                                                                        |
| ETIM 8                | EC002625                                                                                                                                                                                                                        |
|                       |                                                                                                                                                                                                                                 |