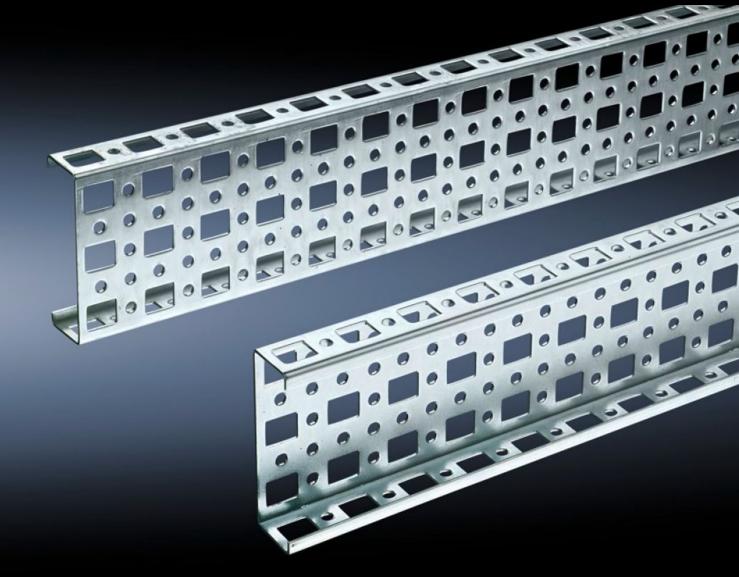

# PS punched section without mounting flange, 23 x 73 mm

State: 19/07/2025 (Source: rittal.com/uk-en)

# SZ 4381.000 - PS punched section without mounting flange, 23 x 73 mm for TS, VX SE

For mounting on the horizontal and vertical enclosure sections of a TS via support bracket PS.