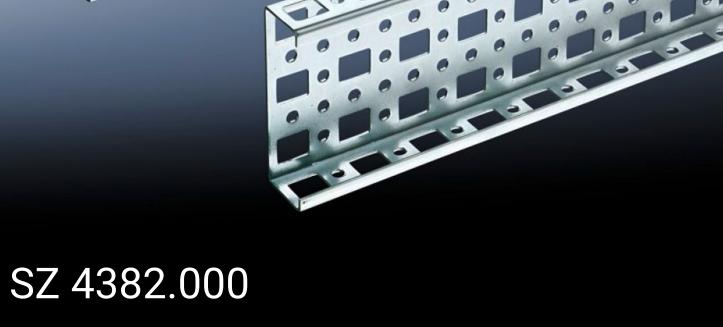

## SZ 4382.000 - PS punched section without mounting flange, 23 x 73 mm for TS, VX SE

For mounting on the horizontal and vertical enclosure sections of a TS via support bracket PS.

#### Features

| Model No.             | SZ 4382.000                                                                                                                                                                                                                     |
|-----------------------|---------------------------------------------------------------------------------------------------------------------------------------------------------------------------------------------------------------------------------|
| Material              | Sheet steel                                                                                                                                                                                                                     |
| Surface finish        | Zinc-plated                                                                                                                                                                                                                     |
| Length                | 895 mm                                                                                                                                                                                                                          |
| Installation options  | Directly to the vertical enclosure section via support brackets TS, via<br>adaptor rail for PS compatibility in conjunction with support<br>brackets PS<br>Directly on the horizontal enclosure section via support brackets PS |
| To fit                | Enclosure type: TS<br>VX SE<br>Suitable for width or height or depth: 1,000 mm                                                                                                                                                  |
| Packs of              | 4 pc(s).                                                                                                                                                                                                                        |
| Net weight            | 3.812                                                                                                                                                                                                                           |
| Gross weight          | 3.86                                                                                                                                                                                                                            |
| Customs tariff number | 73269098                                                                                                                                                                                                                        |
| EAN                   | 4028177100114                                                                                                                                                                                                                   |
| ETIM 9                | EC002625                                                                                                                                                                                                                        |
| ETIM 8                | EC002625                                                                                                                                                                                                                        |
|                       |                                                                                                                                                                                                                                 |