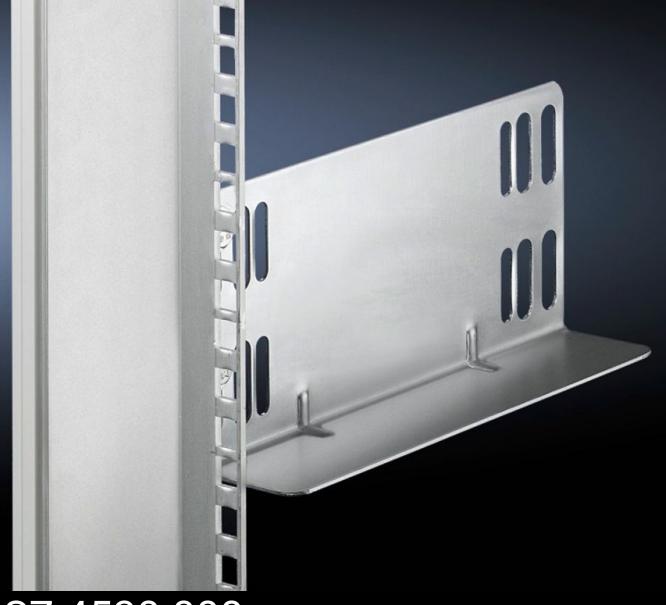

## SZ 4530.000 - Slide rail For TS adaptor section, one-sided mounting

With one-sided mounting on the 482.6 mm (19") adaptor sections.

## **Features**

| Model No.               | SZ 4530.000                                                                        |
|-------------------------|------------------------------------------------------------------------------------|
| Product description     | Mounted on the adaptor section , 482.6 mm (19").                                   |
| Material                | Sheet steel                                                                        |
| Surface finish          | Zinc-plated                                                                        |
| Supply includes         | Assembly parts                                                                     |
| Length                  | 185 mm                                                                             |
| Installation dimensions | Installation depth for components: 482.6 mm Installation width for components: 19" |
| Packs of                | 10 pc(s).                                                                          |
| Net weight              | 3.2                                                                                |
| Customs tariff number   | 73269098                                                                           |
| EAN                     | 4028177102385                                                                      |
| ETIM 9                  | EC002620                                                                           |
| ETIM 8                  | EC002620                                                                           |
| ECLASS 8.0              | 27189261                                                                           |