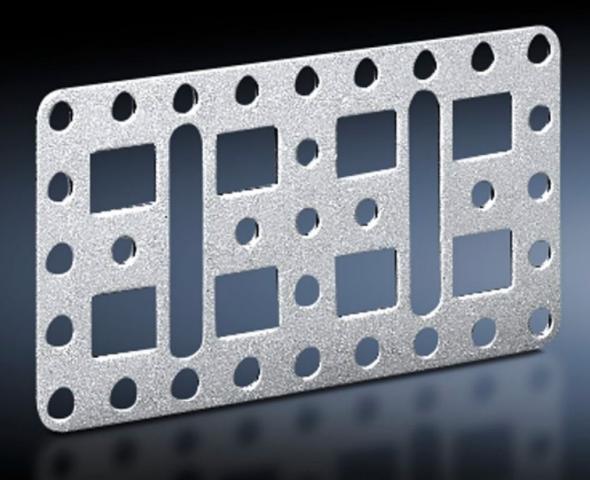

## TS 4532.000 - Mounting plate

The mounting plates may be used for additional configuration options inside the enclosure.

#### **Features**

| Model No.                     | TS 4532.000                                                                                                                                                 |  |
|-------------------------------|-------------------------------------------------------------------------------------------------------------------------------------------------------------|--|
| Design                        | screw-fastened, small                                                                                                                                       |  |
| Material                      | Sheet steel                                                                                                                                                 |  |
| Surface finish                | Zinc-plated                                                                                                                                                 |  |
| Supply includes               | Assembly screws                                                                                                                                             |  |
| Installation options          | On all enclosures and mounting parts with system punchings on a 25 mm pitch pattern Perforated door strip In the AX plastic, on mounting bosses in the door |  |
| Packs of                      | 4 pc(s).                                                                                                                                                    |  |
| Net weight                    | 0.2                                                                                                                                                         |  |
| Gross weight                  | 0.24                                                                                                                                                        |  |
| PCF per pack (cradle-to-gate) | 0.9 kg CO2 eq (Cat B)                                                                                                                                       |  |
| Note on PCF category          | Category B: PCF value (cradle-to-gate) based on the product weight, approximately calculated and self-declared                                              |  |
| Customs tariff number         | 83024200                                                                                                                                                    |  |
| EAN                           | 4028177102422                                                                                                                                               |  |
|                               |                                                                                                                                                             |  |