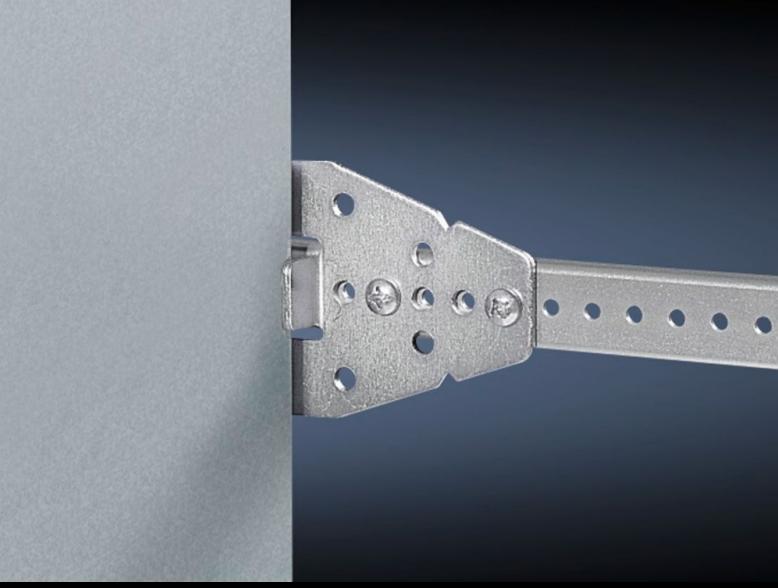

## TS 4593.000 - Mounting plate attachment for TS, VX SE

For additional clamping and to reduce potential vibration of the mounting plate. Select according to mounting position, installation type and enclosure.

## **Features**

| Model No.             | TS 4593.000                                                                                                                                                                                                                         |
|-----------------------|-------------------------------------------------------------------------------------------------------------------------------------------------------------------------------------------------------------------------------------|
|                       | 13 4373.000                                                                                                                                                                                                                         |
| Product description   | For additional clamping and to reduce potential vibration of the mounting plate. Select according to mounting position, installation type and enclosure.                                                                            |
| Material              | Sheet steel                                                                                                                                                                                                                         |
| Surface finish        | Zinc-plated                                                                                                                                                                                                                         |
| Supply includes       | Assembly parts                                                                                                                                                                                                                      |
| Installation options  | All-round                                                                                                                                                                                                                           |
|                       | Set forward on a 25 mm pitch pattern                                                                                                                                                                                                |
| Note                  | Slide in between the bar and plate from below or above or from the side, and secure with screws.  Also required: Support strips, punched sections with mounting flanges, punched rails or punched sections without mounting flanges |
| To fit                | Enclosure type: TS 8<br>SE                                                                                                                                                                                                          |
| Packs of              | 10 pc(s).                                                                                                                                                                                                                           |
| Net weight            | 1.28                                                                                                                                                                                                                                |
| Gross weight          | 1.397                                                                                                                                                                                                                               |
| Customs tariff number | 73269098                                                                                                                                                                                                                            |
| EAN                   | 4028177103702                                                                                                                                                                                                                       |
| ETIM 9                | EC002620                                                                                                                                                                                                                            |
| ETIM 8                | EC002620                                                                                                                                                                                                                            |
| ECLASS 8.0            | 27189261                                                                                                                                                                                                                            |