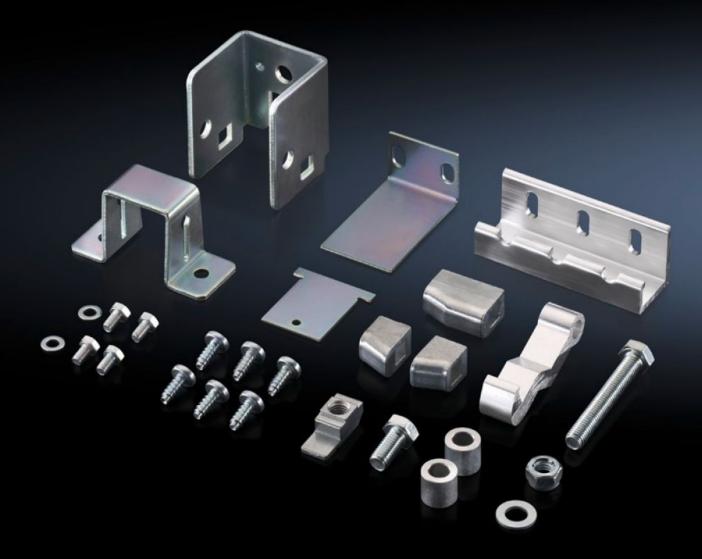

## TS 4911.000 - Adjacent door latch

Adjacent cubicle latch mechanism for installation in adjacent enclosure.

## Features

| Model No.             | TS 4911.000                                                                                                                                                                                    |
|-----------------------|------------------------------------------------------------------------------------------------------------------------------------------------------------------------------------------------|
| Design                | for single-door enclosures                                                                                                                                                                     |
| Product description   | In conjunction with the isolator door cover, the requirements of UL 508 A are also met for bayed enclosure suites. Depending on the baying combination, different components will be required. |
| Installation options  | Installation in adjacent enclosure                                                                                                                                                             |
| Packs of              | 1 pc(s).                                                                                                                                                                                       |
| Net weight            | 0.47                                                                                                                                                                                           |
| Gross weight          | 0.531                                                                                                                                                                                          |
| Customs tariff number | 83015000                                                                                                                                                                                       |
| EAN                   | 4028177113947                                                                                                                                                                                  |
| ETIM 9                | EC000327                                                                                                                                                                                       |
| ETIM 8                | EC000327                                                                                                                                                                                       |
| ECLASS 8.0            | 27409217                                                                                                                                                                                       |
|                       |                                                                                                                                                                                                |