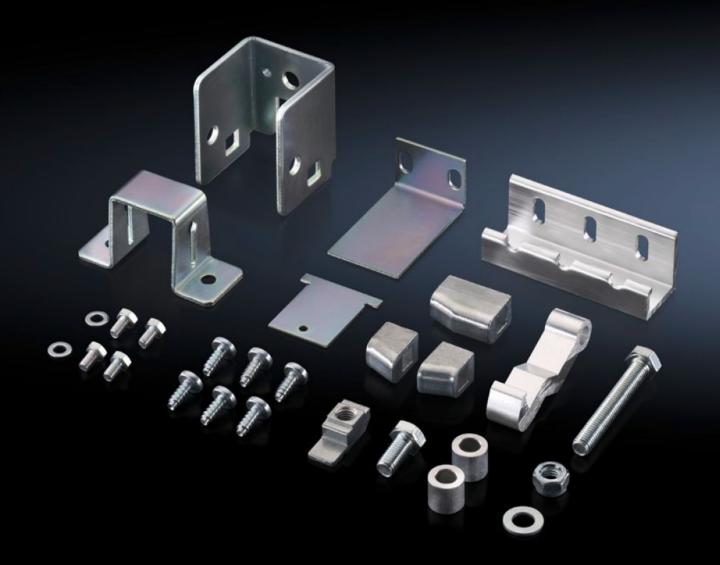

## TS 4911.100 - Adjacent door latch

Adjacent cubicle latch mechanism for installation in adjacent enclosure.

## **Features**

| Model No.             | TS 4911.100                                                                                                                                                                                    |
|-----------------------|------------------------------------------------------------------------------------------------------------------------------------------------------------------------------------------------|
| Design                | for two-door enclosures                                                                                                                                                                        |
| Product description   | In conjunction with the isolator door cover, the requirements of UL 508 A are also met for bayed enclosure suites. Depending on the baying combination, different components will be required. |
| Installation options  | Installation in adjacent enclosure                                                                                                                                                             |
| Packs of              | 1 pc(s).                                                                                                                                                                                       |
| Net weight            | 0.8                                                                                                                                                                                            |
| Gross weight          | 0.835                                                                                                                                                                                          |
| Customs tariff number | 83015000                                                                                                                                                                                       |
| EAN                   | 4028177624924                                                                                                                                                                                  |
| ETIM 9                | EC000327                                                                                                                                                                                       |
| ETIM 8                | EC000327                                                                                                                                                                                       |
| ECLASS 8.0            | 27409217                                                                                                                                                                                       |