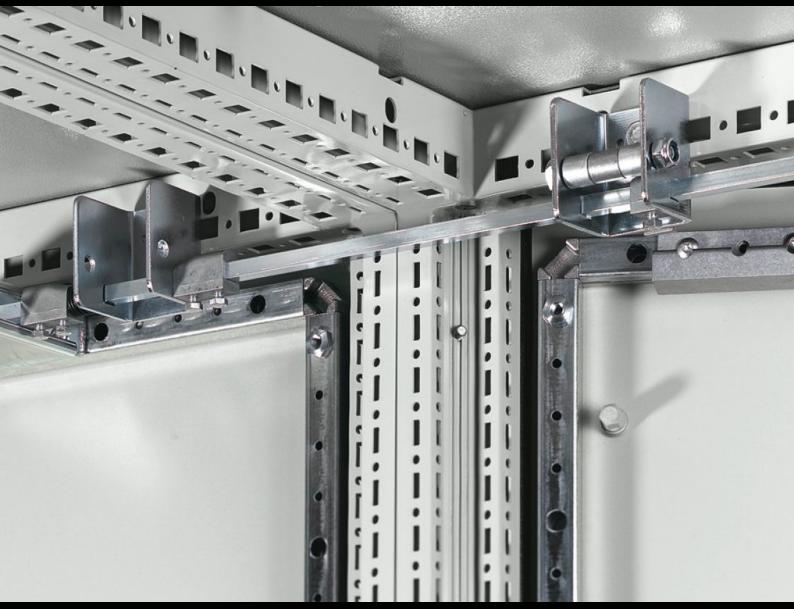

# VX 4918.000 - Interconnecting rods

Interconnecting rods to extend locking from the main enclosure to the adjacent enclosures of a bayed suite.

#### **Features**

| Model No.             | VX 4918.000                                                                                                                                                                                        |
|-----------------------|----------------------------------------------------------------------------------------------------------------------------------------------------------------------------------------------------|
| Product description   | In conjunction with the isolator door cover, the requirements of UL 508 A are also met for bayed enclosure suites. Depending on the baying combination, different components will be required.     |
| Installation options  | To extend locking from the main enclosure to the adjacent enclosures of a bayed suite. An interconnecting rod corresponding to the width of the enclosure is required for each adjacent enclosure. |
| To fit                | Enclosure type: VX<br>TS<br>Width: = 800 mm                                                                                                                                                        |
| To fit                | Enclosure type: VX: = 800 mm<br>Enclosure type: TS                                                                                                                                                 |
| Packs of              | 10 pc(s).                                                                                                                                                                                          |
| Net weight            | 3.81                                                                                                                                                                                               |
| Gross weight          | 4.013                                                                                                                                                                                              |
| Customs tariff number | 73269098                                                                                                                                                                                           |
| EAN                   | 4028177114005                                                                                                                                                                                      |
| ETIM 9                | EC000327                                                                                                                                                                                           |
| ETIM 8                | EC000327                                                                                                                                                                                           |
|                       |                                                                                                                                                                                                    |