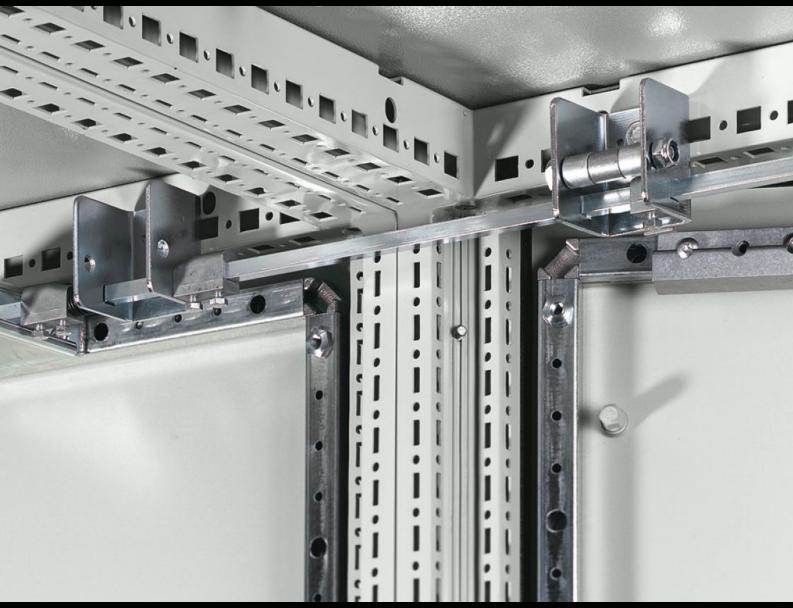

# VX 4920.000 - Interconnecting rods

Interconnecting rods to extend locking from the main enclosure to the adjacent enclosures of a bayed suite.

#### **Features**

| Model No.             | VX 4920.000                                                                                                                                                                                        |
|-----------------------|----------------------------------------------------------------------------------------------------------------------------------------------------------------------------------------------------|
| Product description   | In conjunction with the isolator door cover, the requirements of UL 508 A are also met for bayed enclosure suites. Depending on the baying combination, different components will be required.     |
| Installation options  | To extend locking from the main enclosure to the adjacent enclosures of a bayed suite. An interconnecting rod corresponding to the width of the enclosure is required for each adjacent enclosure. |
| To fit                | Enclosure type: VX<br>TS<br>Width: = 1,200 mm                                                                                                                                                      |
| To fit                | Enclosure type: VX: = 1,200 mm<br>Enclosure type: TS                                                                                                                                               |
| Packs of              | 10 pc(s).                                                                                                                                                                                          |
| Net weight            | 5.69                                                                                                                                                                                               |
| Gross weight          | 5.992                                                                                                                                                                                              |
| Customs tariff number | 73269098                                                                                                                                                                                           |
| EAN                   | 4028177114029                                                                                                                                                                                      |
| ETIM 9                | EC000327                                                                                                                                                                                           |
| ETIM 8                | EC000327                                                                                                                                                                                           |
|                       |                                                                                                                                                                                                    |