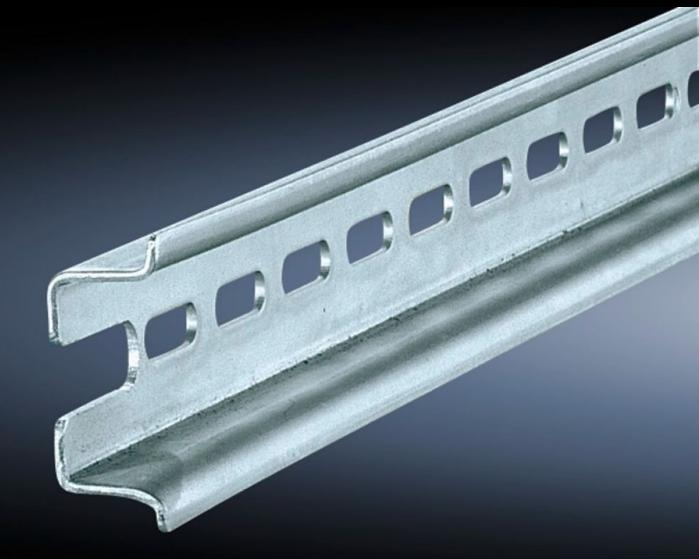

## SZ 4935.000 - Support rail TH 35/15 to EN 60 715 for VX, TS, VX SE

For snap-mounting terminals or other components with a snap-in system to EN 60 715.

## **Features**

| SZ 4935.000                                                                                                    |
|----------------------------------------------------------------------------------------------------------------|
| For snap-mounting terminals or other components with a snap-in system to EN 60 715.                            |
| Sheet steel                                                                                                    |
| Zinc-plated                                                                                                    |
| 755 mm                                                                                                         |
| In base/plinth width 800 mm                                                                                    |
| Enclosure type: VX TS Width: = 800 mm Depth: = 800 mm                                                          |
| Base/plinth system AX                                                                                          |
| 6 pc(s).                                                                                                       |
| 2.64                                                                                                           |
| 2.882                                                                                                          |
| 10.8 kg CO2 eq (Cat B)                                                                                         |
| Category B: PCF value (cradle-to-gate) based on the product weight, approximately calculated and self-declared |
| 73269098                                                                                                       |
| 4028177114418                                                                                                  |
|                                                                                                                |
| EC001285                                                                                                       |
| EC001285<br>EC001285                                                                                           |
|                                                                                                                |