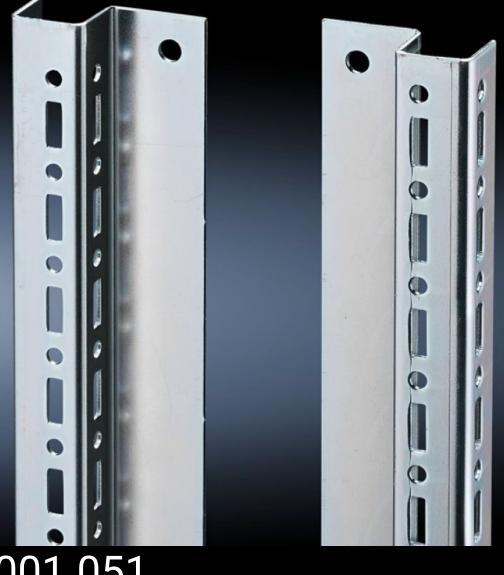

## SZ 5001.051 Rail for interior installation

State: 9/09/2025 (Source: rittal.com/uk-en)

POWER DISTRIBUTION >> CLIMATE CONTROL

TI INFRASTRUCTURE SOFTWARE & SERVICES

ENCLOSURES

## SZ 5001.051 - Rail for interior installation for TP, compact enclosures HD

For mounting on the existing threaded bolts. With system punchings on three sides.