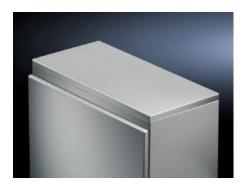

## Rittal – The System.

Faster - better - everywhere.





# CM 5001.140 Cover plate

State: 25/08/2025 (Source: rittal.com/uk-en)



## CM 5001.140 - Cover plate for TP

As cover for a TP pedestal.



#### **Features**

| Model No.                            | CM 5001.140                                                                                                    |
|--------------------------------------|----------------------------------------------------------------------------------------------------------------|
| Material                             | Sheet steel                                                                                                    |
| Surface finish                       | Textured paint                                                                                                 |
| Colour                               | RAL 7035                                                                                                       |
| Supply