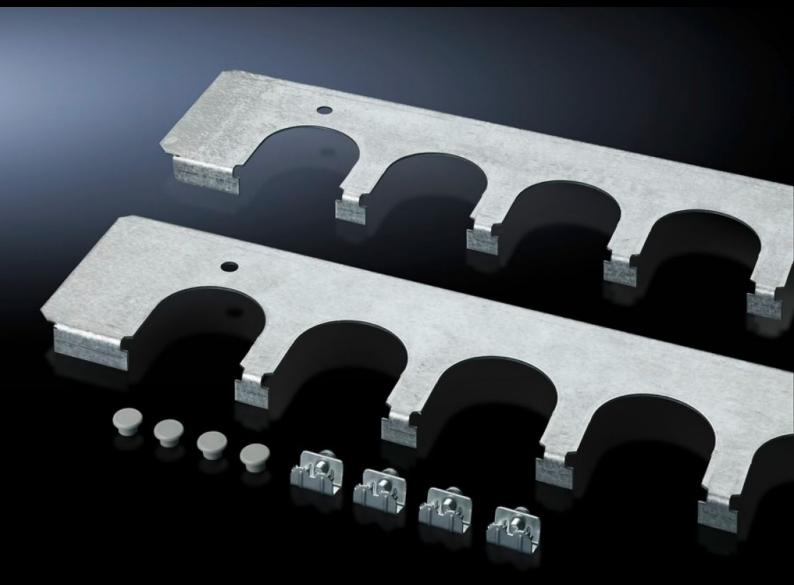

## SZ 5001.227 - Cable entry plates for installation in TP TopConsole system

Secure cable routing in conjunction with cable entry grommets, connector grommets. Fitted instead of standard gland plates.

## **Features**

| Model No.             | SZ 5001.227                                                                                                                 |
|-----------------------|-----------------------------------------------------------------------------------------------------------------------------|
| Product description   | Secure cable routing in conjunction with cable entry grommets, connector grommets. Fitted instead of standard gland plates. |
| Material              | Sheet steel                                                                                                                 |
| Surface finish        | Zinc-plated                                                                                                                 |
| Supply includes       | Assembly parts                                                                                                              |
| To fit                | Enclosure type: TP: = 800 mm                                                                                                |
| Packs of              | 1 pc(s).                                                                                                                    |
| Net weight            | 0.7                                                                                                                         |
| Gross weight          | 0.8                                                                                                                         |
| Customs tariff number | 73269098                                                                                                                    |
| EAN                   | 4028177523319                                                                                                               |
| ETIM 9                | EC002620                                                                                                                    |
| ETIM 8                | EC002620                                                                                                                    |
| ECLASS 8.0            | 27189261                                                                                                                    |