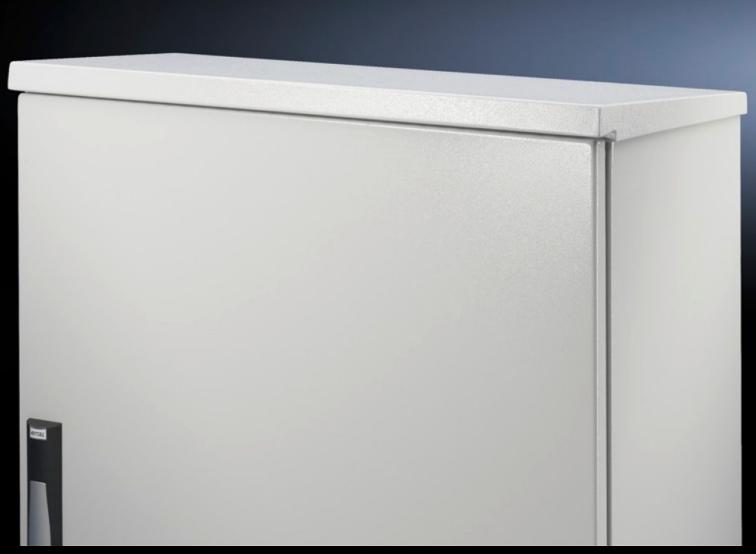

### CM 5001.350 - Rain canopies, sheet steel for CM

Reliable protection for outdoor siting – with water run-off to the rear. Material: Sheet steel, spray finished.

#### **Features**

| Model No.           | CM 5001.350                                                                                                                                                                                                                                                                                                                                                                                                                         |
|---------------------|-------------------------------------------------------------------------------------------------------------------------------------------------------------------------------------------------------------------------------------------------------------------------------------------------------------------------------------------------------------------------------------------------------------------------------------|
| Product description | Reliable protection for outdoor siting – with water run-off to the rear. Easily retro-fitted.                                                                                                                                                                                                                                                                                                                                       |
| Material            | Sheet steel                                                                                                                                                                                                                                                                                                                                                                                                                         |
| Surface finish      | Powder-coated, textured paint                                                                                                                                                                                                                                                                                                                                                                                                       |
| Colour              | RAL 7035                                                                                                                                                                                                                                                                                                                                                                                                                            |
| Supply includes     | Assembly parts                                                                                                                                                                                                                                                                                                                                                                                                                      |
| Note                | For outdoor siting, we generally recommend a rain canopy above the enclosure or the gap between the door and the enclosure, in order to protect against water and UV radiation.  Testing of IP protection categories for water protection (2nd code number to IEC 60 529) cannot be compared with an enclosure sited outdoors or under similar conditions  Depending on the ambient conditions, additional measures may be required |
| To fit              | Enclosure type: CM<br>Width: = 1,000 mm<br>Depth: = 400 mm                                                                                                                                                                                                                                                                                                                                                                          |
| Packs of            | 1 pc(s).                                                                                                                                                                                                                                                                                                                                                                                                                            |
| Net weight          | 8.15                                                                                                                                                                                                                                                                                                                                                                                                                                |