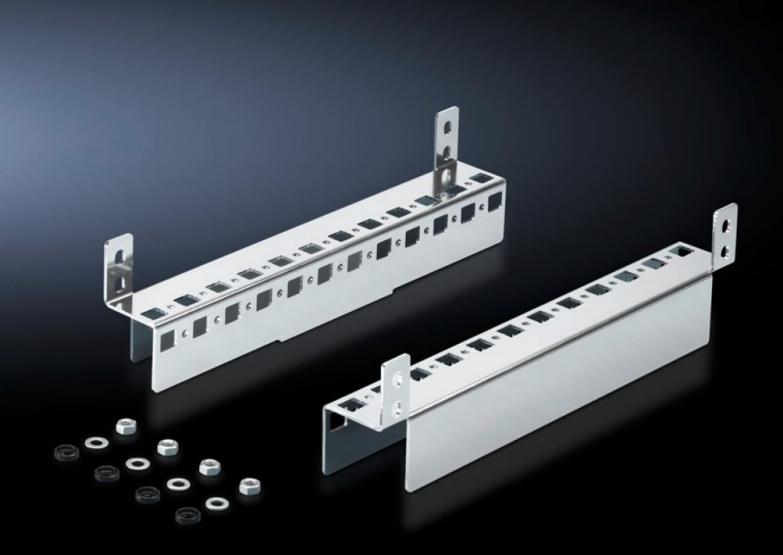

## CM 5001.371 - Base configuration rail for TP

For mounting in the enclosure depth, on the existing threaded bolts, no machining required. System punchings on 2 sides. Creates additional installation options.

## **Features**

| Model No.             | CM 5001.371                                                                                                                                                       |
|-----------------------|-------------------------------------------------------------------------------------------------------------------------------------------------------------------|
| Product description   | For mounting in the enclosure depth, on the existing threaded bolts, no machining required. System punchings on 2 sides. Creates additional installation options. |
| Material              | Sheet steel                                                                                                                                                       |
| Surface finish        | Zinc-plated                                                                                                                                                       |
| Supply includes       | Assembly parts                                                                                                                                                    |
| To fit                | Enclosure type: TP<br>Depth: = 300 mm                                                                                                                             |
| Packs of              | 2 pc(s).                                                                                                                                                          |
| Net weight            | 0.6                                                                                                                                                               |
| Gross weight          | 0.687                                                                                                                                                             |
| Customs tariff number | 73269098                                                                                                                                                          |
| EAN                   | 4028177620605                                                                                                                                                     |
| ETIM 9                | EC002625                                                                                                                                                          |
| ETIM 8                | EC002625                                                                                                                                                          |
| ECLASS 8.0            | 27189234                                                                                                                                                          |