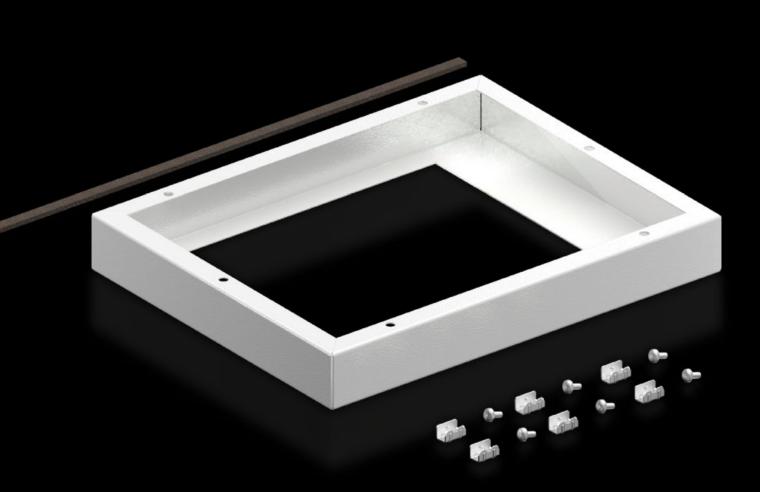

## SK 5050.700 - Adaptor frame for roof-mounted fans

For mounting the latest generation of roof-mounted fans on roof plates with cut-out provided. With cut-out W x D 258 x 258 mm.

## Features

| SK 5050.700    |
|----------------|
| Assembly parts |
| Width:258 mm   |
| Depth:258 mm   |
| Width: 385 mm  |
| Height: 50 mm  |
| Depth: 305 mm  |
| 1 pc(s).       |
| 2.14           |
| 2.34           |
| 73269098       |
| 4028177951952  |
| EC000320       |
| 29170101       |
|                |