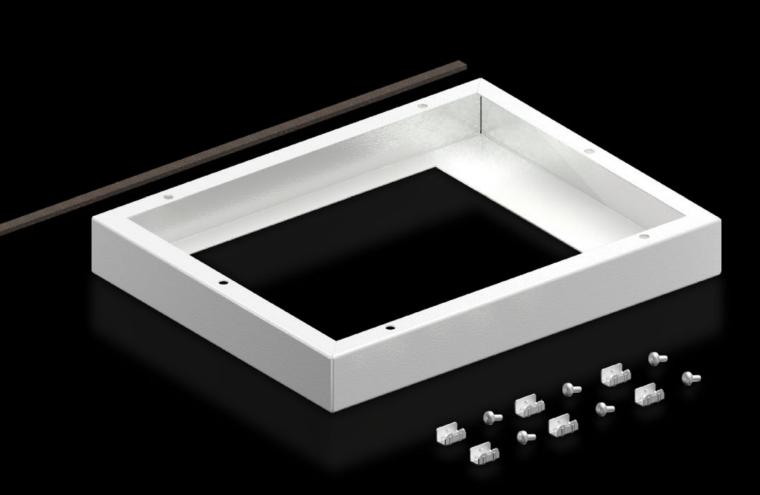

## SK 5050.701 - Adaptor frame for roof-mounted fans

For mounting the latest generation of roof-mounted fans on roof plates with cut-out provided. With cut-out W x D 258 x 258 mm.

## Features

| SK 5050.701    |
|----------------|
| Assembly parts |
| Width:258 mm   |
| Depth:258 mm   |
| Width: 515 mm  |
| Height: 50 mm  |
| Depth: 300 mm  |
| 1 pc(s).       |
| 2.76           |
| 2.96           |
| 73269098       |
| 4028177951945  |
| EC000320       |
| 29170101       |
|                |