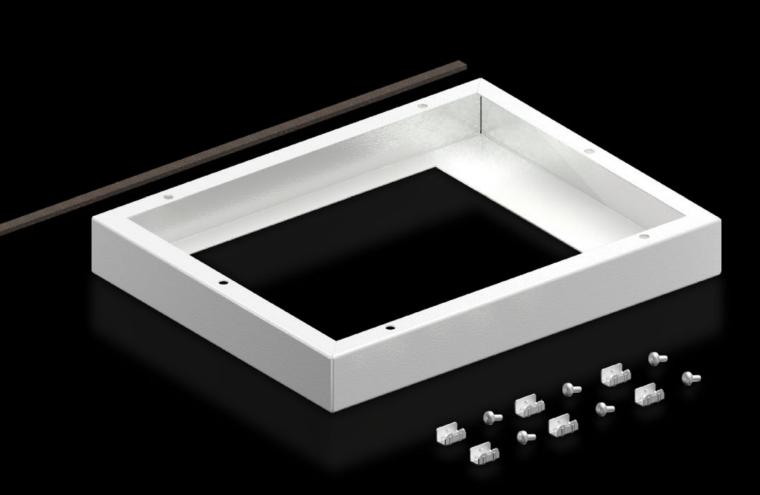

## SK 5050.702 - Adaptor frame for roof-mounted fans

For mounting the latest generation of roof-mounted fans on roof plates with cut-out provided. With cut-out W x D 258 x 258 mm.

## Features

| SK 5050.702    |
|----------------|
| Assembly parts |
| Width:258 mm   |
| Depth:258 mm   |
| Width: 530 mm  |
| Height: 50 mm  |
| Depth: 430 mm  |
| 1 pc(s).       |
| 3.72           |
| 3.92           |
| 73269098       |
| 4028177951938  |
| EC000320       |
| 29170101       |
|                |