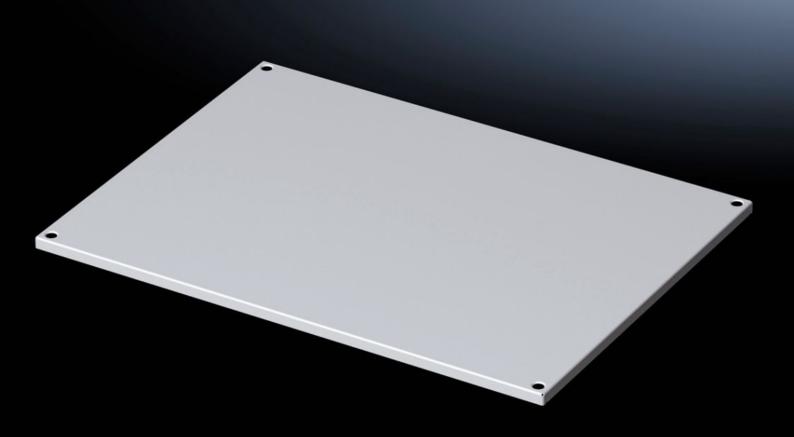

## VX 5051.060 - Roof plate for VX

## Features

| Model No.      | VX 5051.060                                                  |
|----------------|--------------------------------------------------------------|
| Material       | Sheet steel                                                  |
| Surface finish | Dipcoat-primed, powder-coated on the outside, textured paint |
| Colour         | RAL 7035                                                     |
| To fit         | Enclosure type: VX                                           |
|                | Width: 800 mm                                                |
|                | Depth: 500 mm                                                |
| Packs of       | 1 pc(s).                                                     |
| Net weight     | 4.6                                                          |
| Gross weight   | 6.6                                                          |
| EAN            | 4028177928008                                                |
| ETIM 9         | EC000744                                                     |
| ETIM 8         | EC000261                                                     |
| ECLASS 8.0     | 27182405                                                     |
|                |                                                              |