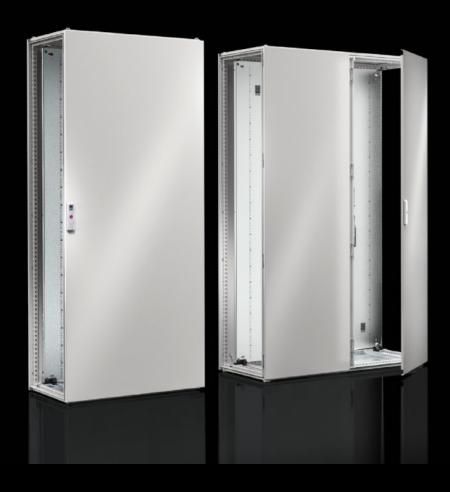

## VX 5051.070 Rear panel

State: 14/08/2025 (Source: rittal.com/uk-en)

## VX 5051.070 - Rear panel for VX

## Features

| Model No.      | VX 5051.070                                                  |
|----------------|--------------------------------------------------------------|
| Material       | Sheet steel                                                  |
| Surface finish | Dipcoat-primed, powder-coated on the outside, textured paint |
| Colour         | RAL 7035                                                     |
| To fit         | Enclosure type: VX                                           |
|                | Width: 1,200 mm                                              |
|                | Height: 1,800 mm                                             |
| Packs of       | 1 pc(s).                                                     |
| Net weight     | 26.8                                                         |
| Gross weight   | 48.04                                                        |
| EAN            | 4028177927902                                                |
| ETIM 9         | EC002524                                                     |
| ECLASS 8.0     | 27182101                                                     |
|                |                                                              |