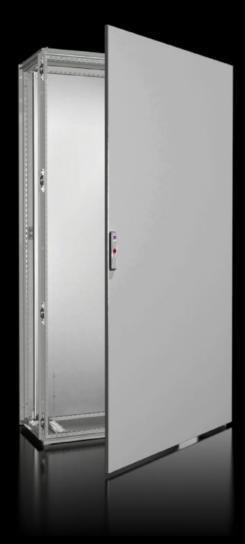

## VX 5051.091 - Single door for VX

## Features

| Model No.       | VX 5051.091                                                  |
|-----------------|--------------------------------------------------------------|
| Material        | Sheet steel                                                  |
| Surface finish  | Dipcoat-primed, powder-coated on the outside, textured paint |
| Colour          | RAL 7035                                                     |
| Supply includes | Locking rod, complete<br>Lock: 3 mm double-bit               |
| To fit          | Enclosure type: VX<br>Width: 600 mm<br>Height: 1,200 mm      |
| Packs of        | 1 pc(s).                                                     |
| Net weight      | 17.2                                                         |
| Gross weight    | 29                                                           |
| EAN             | 4028177927698                                                |
| ETIM 9          | EC000747                                                     |
| ETIM 8          | EC000261                                                     |
| ECLASS 8.0      | 27182204                                                     |